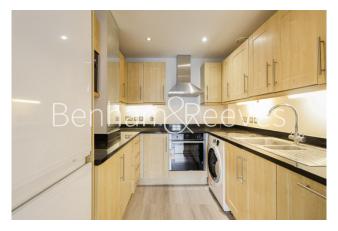

**Lyon Road, Harrow, HA1** £427 per week, £1,850 per month + fees

 ■ 2 Bedrooms
 ■ 2 Bathrooms
 ■ Unfurnished

A stylish and well-maintained 5th floor apartment with lift access to all floors. Ideally located a short walk from Harrow-on-the-Hill Underground Station and close to the shops and amenities of Harrow Town Centre.

## **Property features**

Two Bedrooms | Two Bathrooms | Open plan kitchen | Close to local amenities | Open terrace | EPC-C | Balcony | Double-glazed windows | Nearby Harrow-on-the-hill station

For more information about this property, please call our Wembley branch on