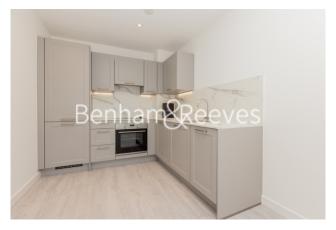

Donovan Way, Harrow, HA1

£369 per week, £1,599 per month + fees

■ 1 Bedroom ■ 1 Bathroom ■ Unfurnished

A spacious 4th floor apartment, set in a sought-after Eastman Village development situated amongst lovely landscaped, green open spaces. Excellently located within walking distance to all local amenities of Harrow and transport links.

## **Property features**

Brand new | 1 Bedroom | 1 Bathroom | Residents gym | Balcony | EPC-B | Unfurnished | local amenities of Harrow and transport links | Harrow & Wealdstone underground and Overground station.