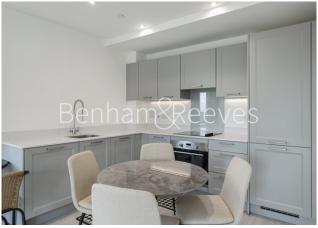

### **Property features**

Brand new | 2 bedroom | 2 bathroom | fully fitted modern kitchen | Residents gym | EPC - B | Furnished | Balcony | Nearby Wealdstone underground and Overground station.

For more information about this property, please call our Wembley branch on