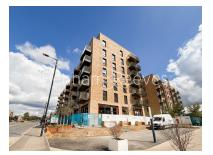

**Donovan Way, Harrow, HA1** 

£485 per week, £2,102 per month + fees

# 

A brand new 5th floor apartment, set in a sought-after development situated amongst lovely landscaped, green open spaces. Excellently located within walking distance to all local amenities of Harrow and transport links.

### **Property features**

Brand new | 2 bedroom | 2 bathroom | fully fitted modern kitchen | Residents gym | EPC - B | Furnished | Balcony | Nearby Wealdstone underground and Overground station.

For more information about this property, please call our Wembley branch on