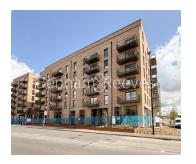

**Donovan Way, Harrow, HA1** 

£485 per week, £2,102 per month + fees

# 

A brand new 5th floor apartment, set in a sought-after development situated amongst lovely landscaped, green open spaces. Excellently located within walking distance to all local amenities of Harrow and transport links.

### **Property features**

Brand new | 2 bedroom | 2 bathroom | fully fitted modern kitchen | Residents gym | EPC - B | Furnished | Balcony | Nearby Wealdstone underground and Overground station.

For more information about this property, please call our Wembley branch on