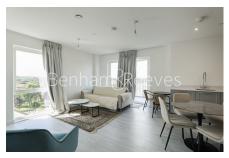

**Donovan Way, Harrow, HA1** 

£485 per week, £2,102 per month + fees

# 

A brand new 5th floor apartment, set in a sought-after development situated amongst lovely landscaped, green open spaces. Excellently located within walking distance to all local amenities of Harrow and transport links.

### **Property features**

Brand new | 2 bedroom | 2 bathroom | fully fitted modern kitchen | Residents gym | EPC - B | Furnished | Balcony | Nearby Wealdstone underground and Overground station.

For more information about this property, please call our Wembley branch on