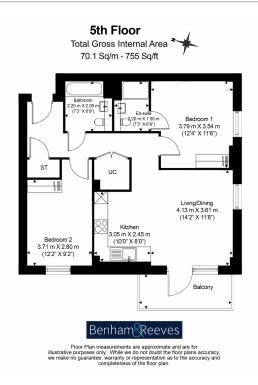

### **Property features**

Brand new | 2 bedroom | 2 bathroom | fully fitted modern kitchen | Residents gym | EPC - B | Furnished | Balcony | Nearby Wealdstone underground and Overground station.

For more information about this property, please call our Wembley branch on