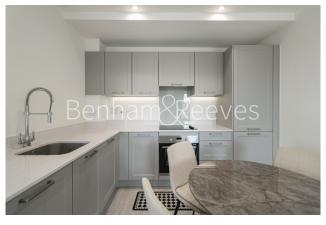

### **Property features**

Brand new | 2 bedroom | 2 bathroom | fully fitted modern kitchen | Residents gym | EPC - B | Furnished | Balcony | Nearby Wealdstone underground and Overground station.

For more information about this property, please call our Wembley branch on