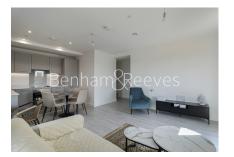

**Donovan Way, Harrow, HA1** 

£485 per week, £2,102 per month + fees

# 

A brand new 5th floor apartment, set in a sought-after development situated amongst lovely landscaped, green open spaces. Excellently located within walking distance to all local amenities of Harrow and transport links.

### **Property features**

Brand new | 2 bedroom | 2 bathroom | fully fitted modern kitchen | Residents gym | EPC - B | Furnished | Balcony | Nearby Wealdstone underground and Overground station.

For more information about this property, please call our Wembley branch on