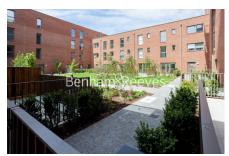

**Lensview Close, Harrow, HA1** 

£554 per week, £2,401 per month + fees

## ■ 3 Bedrooms □ 2 Bathrooms □ Furnished

A large ground floor apartment finished to an impeccable standard throughout, with allocated parking, situated in a nostalgic development set amongst lovely landscaped green open spaces in the heart of Harrow. Excellently located within walking distance to Harrow & Wealdstone or Harrow-on-Hill stations.

### **Property features**

Three Bedroom | One allocated parking space | Terrace | Wood floors | Furnished | EPC-B | Residents gym | Underfloor heating | Local amenities and transport links | Harrow & Wealdstone or Harrow-on-the-Hill stations