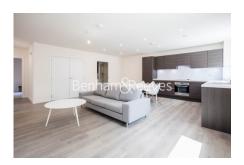

## ■ 3 Bedrooms □ 2 Bathrooms □ Furnished

A large ground floor apartment finished to an impeccable standard throughout, with allocated parking, situated in a nostalgic development set amongst lovely landscaped green open spaces in the heart of Harrow. Excellently located within walking distance to Harrow & Wealdstone or Harrow-on-Hill stations.

### **Property features**

Three Bedroom | One allocated parking space | Terrace | Wood floors | Furnished | EPC-B | Residents gym | Underfloor heating | Local amenities and transport links | Harrow & Wealdstone or Harrow-on-the-Hill stations