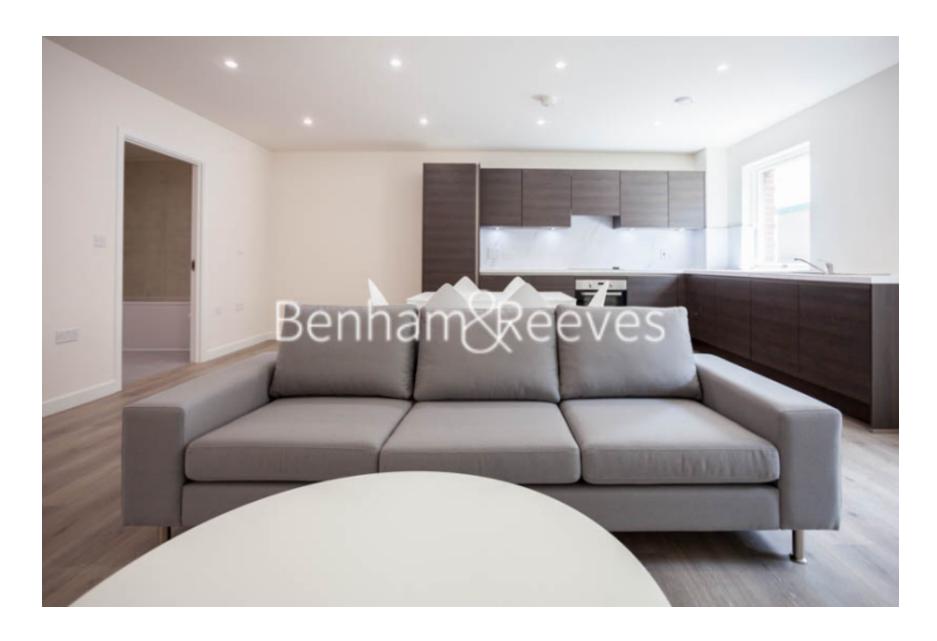

**Lensview Close, Harrow, HA1** 

£554 per week, £2,401 per month + fees

## ■ 3 Bedrooms □ 2 Bathrooms □ Furnished

A large ground floor apartment finished to an impeccable standard throughout, with allocated parking, situated in a nostalgic development set amongst lovely landscaped green open spaces in the heart of Harrow. Excellently located within walking distance to Harrow & Wealdstone or Harrow-on-Hill stations.

### **Property features**

Three Bedroom | One allocated parking space | Terrace | Wood floors | Furnished | EPC-B | Residents gym | Underfloor heating | Local amenities and transport links | Harrow & Wealdstone or Harrow-on-the-Hill stations