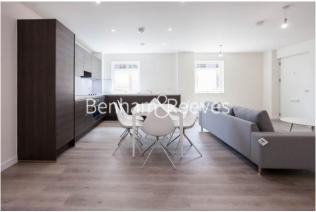

**Lensview Close, Harrow, HA1** 

£554 per week, £2,401 per month + fees

## ■ 3 Bedrooms □ 2 Bathrooms □ Furnished

A large ground floor apartment finished to an impeccable standard throughout, with allocated parking, situated in a nostalgic development set amongst lovely landscaped green open spaces in the heart of Harrow. Excellently located within walking distance to Harrow & Wealdstone or Harrow-on-Hill stations.

### **Property features**

Three Bedroom | One allocated parking space | Terrace | Wood floors | Furnished | EPC-B | Residents gym | Underfloor heating | Local amenities and transport links | Harrow & Wealdstone or Harrow-on-the-Hill stations