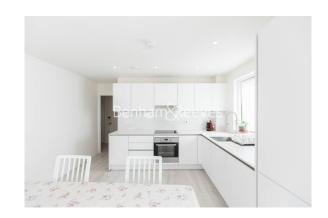

# ■ 2 Bedrooms ■ 2 Bathrooms ■ Furnished

A spacious, apartment finished to an impeccable standard throughout, with a private balcony, underfloor heating and floor-to-ceiling windows. Excellently located within walking distance to all local amenities and Harrow & Wealdstone underground and Overground station.

### **Property features**

Residents gym | 2 Bedrooms | 2 Bathrooms | Wood floors | Balcony | EPC-B | Furnished | Transport links | Amenities | Harrow & Wealdstone underground and Overground station

For more information about this property, please call our Wembley branch on