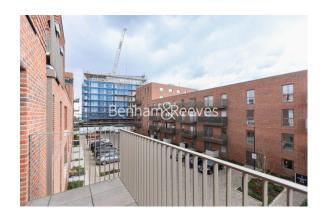

# ■ 2 Bedrooms ■ 2 Bathrooms ■ Furnished

A spacious, apartment finished to an impeccable standard throughout, with a private balcony, underfloor heating and floor-to-ceiling windows. Excellently located within walking distance to all local amenities and Harrow & Wealdstone underground and Overground station.

### **Property features**

Residents gym | 2 Bedrooms | 2 Bathrooms | Wood floors | Balcony | EPC-B | Furnished | Transport links | Amenities | Harrow & Wealdstone underground and Overground station

For more information about this property, please call our Wembley branch on