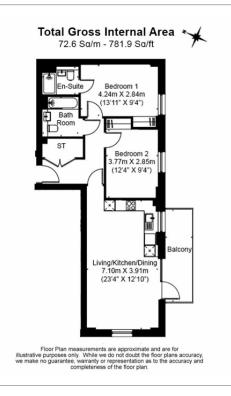

# ■ 2 Bedrooms ■ 2 Bathrooms ■ Furnished

A spacious, apartment finished to an impeccable standard throughout, with a private balcony, underfloor heating and floor-to-ceiling windows. Excellently located within walking distance to all local amenities and Harrow & Wealdstone underground and Overground station.

### **Property features**

Residents gym | 2 Bedrooms | 2 Bathrooms | Wood floors | Balcony | EPC-B | Furnished | Transport links | Amenities | Harrow & Wealdstone underground and Overground station

For more information about this property, please call our Wembley branch on