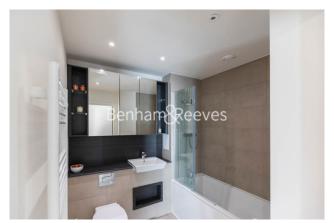

# ■ 2 Bedrooms ■ 2 Bathrooms ■ Furnished

A spacious, apartment finished to an impeccable standard throughout, with a private balcony, underfloor heating and floor-to-ceiling windows. Excellently located within walking distance to all local amenities and Harrow & Wealdstone underground and Overground station.

### **Property features**

Residents gym | 2 Bedrooms | 2 Bathrooms | Wood floors | Balcony | EPC-B | Furnished | Transport links | Amenities | Harrow & Wealdstone underground and Overground station

For more information about this property, please call our Wembley branch on