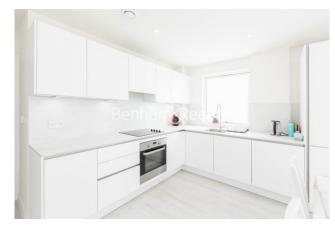

# ■ 2 Bedrooms ■ 2 Bathrooms ■ Furnished

A spacious, apartment finished to an impeccable standard throughout, with a private balcony, underfloor heating and floor-to-ceiling windows. Excellently located within walking distance to all local amenities and Harrow & Wealdstone underground and Overground station.

### **Property features**

Residents gym | 2 Bedrooms | 2 Bathrooms | Wood floors | Balcony | EPC-B | Furnished | Transport links | Amenities | Harrow & Wealdstone underground and Overground station

For more information about this property, please call our Wembley branch on