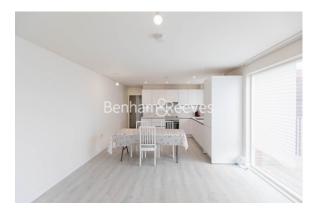

# ■ 2 Bedrooms ■ 2 Bathrooms ■ Furnished

A spacious, apartment finished to an impeccable standard throughout, with a private balcony, underfloor heating and floor-to-ceiling windows. Excellently located within walking distance to all local amenities and Harrow & Wealdstone underground and Overground station.

### **Property features**

Residents gym | 2 Bedrooms | 2 Bathrooms | Wood floors | Balcony | EPC-B | Furnished | Transport links | Amenities | Harrow & Wealdstone underground and Overground station

For more information about this property, please call our Wembley branch on