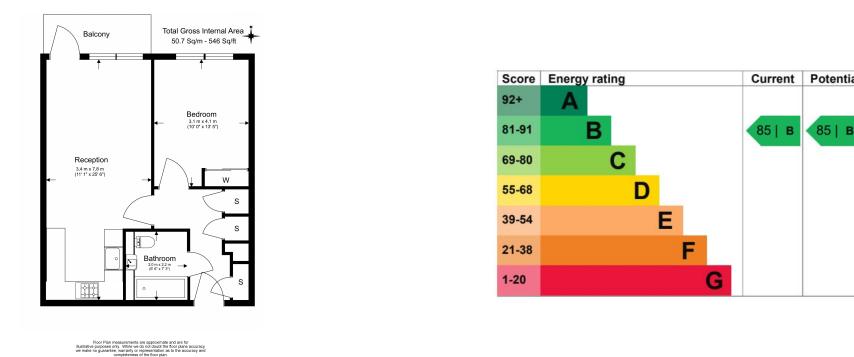

### **Property features**

Modern Development | One Bedroom | One Bathroom | Reception | Balcony | EPC-B | Residents gym (opening soon) | Close to Amenities | Wood floors | Harrow & Wealdstone Station

For more information about this property, please call our Wembley branch on