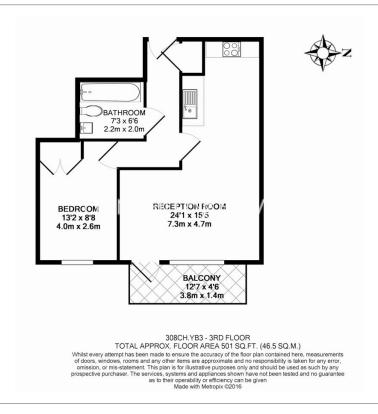

**Station Approach, Hayes, UB3** 

£335 per week, £1,452 per month + fees

□ 1 Bedroom □ 1 Bathroom □ Furnished

A modern 3rd floor furnished apartment close to the amenities of Hayes and within walking distance from Hayes and Harlington Station (Elizabeth line). Conveniently located a ten-minute drive to and from Heathrow.

## **Property features**

Balcony | Wood floors | Open plan reception room | Furnished | Fitted Kitchen | EPC-C | 24hr concierge | Swimming pool | Gym | Nearby Hayes & Harlington Station

For more information about this property, please call our Southall branch on