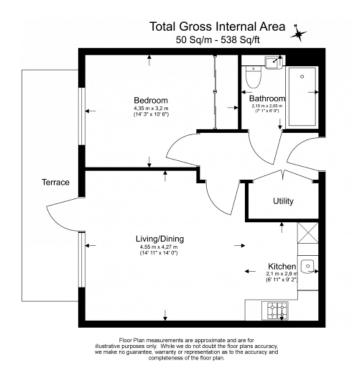

## 🛋 1 Bedroom 🖼 1 Bathroom 🕮 Unfurnished

A brand-new ground floor apartment, with residents' gym, situated in an exciting new development in Hayes a short walk from Hayes and Harlington Station, a strategic stop on the new, super-fast Elizabeth Line. -

### **Property features**

Brand new | Terrace | Residents gym | Furnished | High ceilings | EPC-C | Wood floors | Close To Fast Transport Connections | Nearby Hayes and Harlington Station

For more information about this property, please call our Ealing branch on