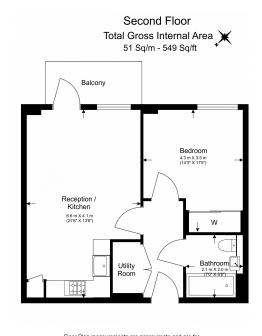

## Farine Avenue, Hayes, UB3

£381 per week, £1,651 per month + fees

Score Energy rating

92+
A

81-91
B
69-80
C
55-68
D
39-54
E
21-38
F
1-20
G
Current Potential

85 B

85 B

Floor Plan measurements are approximate and are for illustrative purposes only. While we do not doubt the floor plans accuracy, we make no guarantee, warranty or representation as to the accuracy and completeness of the floor plan.