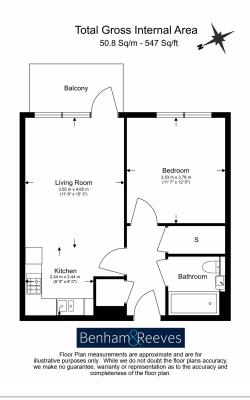

## **Property features**

One Bedroom | One Bathroom | Brand new | Fully fitted modern kitchen | Balcony | EPC- B | Wood floors | gym | Nearby Hayes and Harlington Station

For more information about this property, please call our Southall branch on