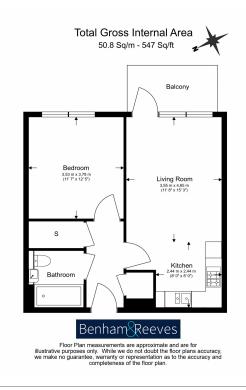

## **Property features**

Brand new | One bedroom | One bathroom | Balcony | Wood floors | EPC- B | Residents gym | fully fitted modern kitchen | Short walk from Hayes and Harlington Station

For more information about this property, please call our Southall branch on