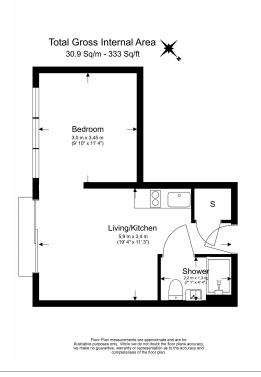

# ■ Studio ■ 1 Bathroom ■ Furnished

A modern 8th floor studio apartment that has been finished to a high standard, situated in a popular development close to the amenities of Hayes. The property benefits from an allocated parking space.

### **Property features**

Parking | Modern development | Top floor | Wood floors | Good Transport Links | EPC-D | Furnished | Fully Fitted Modern Kitchen | Close To The Amenities Of Hayes | Nearby Hayes And Harlington Mainline Station