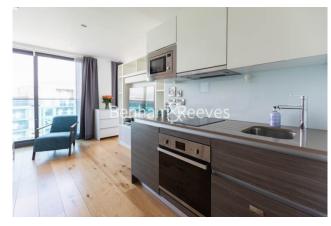

# ■ Studio ■ 1 Bathroom ■ Furnished

A modern 8th floor studio apartment that has been finished to a high standard, situated in a popular development close to the amenities of Hayes. The property benefits from an allocated parking space.

### **Property features**

Parking | Modern development | Top floor | Wood floors | Good Transport Links | EPC-D | Furnished | Fully Fitted Modern Kitchen | Close To The Amenities Of Hayes | Nearby Hayes And Harlington Mainline Station