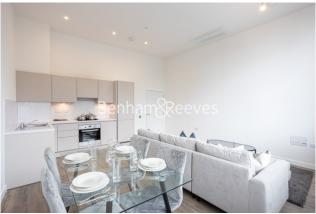

## **Property features**

1 bedroom | Wood floors | Residents gym | Furnished | High ceilings | EPC-B | Open Plan Reception | Large Windows | Close To Fast Transport Connections | Nearby Hayes and Harlington Station