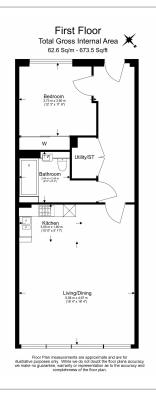

**Carnation Gardens, Hayes, UB3** 

£381 per week, £1,651 per month + fees

□ 1 Bedroom □ 1 Bathroom □ Furnished

Stylish 1st floor apartment situated in an exciting development in Hayes Village, a short walk from Hayes and Harlington Station, a strategic stop on the super-fast Elizabeth Line.

## **Property features**

1 bedroom | Wood floors | Residents gym | Furnished | High ceilings | EPC-B | Open Plan Reception | Large Windows | Close To Fast Transport Connections | Nearby Hayes and Harlington Station