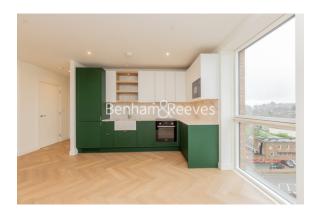

## **Property features**

Large Double Bedroom | Contemporary Three Piece Bathroom | Fully Fitted Kitchen | Modern Integrated Kitchen Appliances | Fitted Wardrobes | EPC-B | Open Plan Kitchen/Living Area | Communal Roof Garden | Gym & Cinema | Short walk from Hendon Thameslink