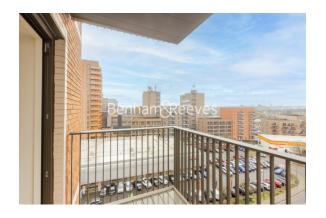

Silkstream, Hendon, NW9

£415 per week, £1,799 per month + fees

■ 1 Bedroom ■ 1 Bathroom ■ Unfurnished

A stylish and spacious apartment, with generous private terrace, situated in a sought-after development with an exclusive array of residents' amenities. Excellent transport connections, with Hendon Station and Colindale Underground Station (Northern Line) just moments away

## **Property features**

Large Double Bedroom | Contemporary Three Piece Bathroom | Fully Fitted Kitchen | Modern Integrated Kitchen Appliances | Fitted Wardrobes | EPC-B | Open Plan Kitchen/Living Area | Communal Roof Garden | Gym & Cinema | Short walk from Hendon Thameslink