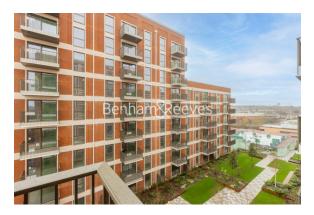

Silkstream, Hendon, NW9

£415 per week, £1,799 per month + fees

■ 1 Bedroom ■ 1 Bathroom ■ Unfurnished

A stylish and spacious apartment, with generous private terrace, situated in a sought-after development with an exclusive array of residents' amenities. Excellent transport connections, with Hendon Station and Colindale Underground Station (Northern Line) just moments away

## **Property features**

Large Double Bedroom | Contemporary Three Piece Bathroom | Fully Fitted Kitchen | Modern Integrated Kitchen Appliances | Fitted Wardrobes | EPC-B | Open Plan Kitchen/Living Area | Communal Roof Garden | Gym & Cinema | Short walk from Hendon Thameslink