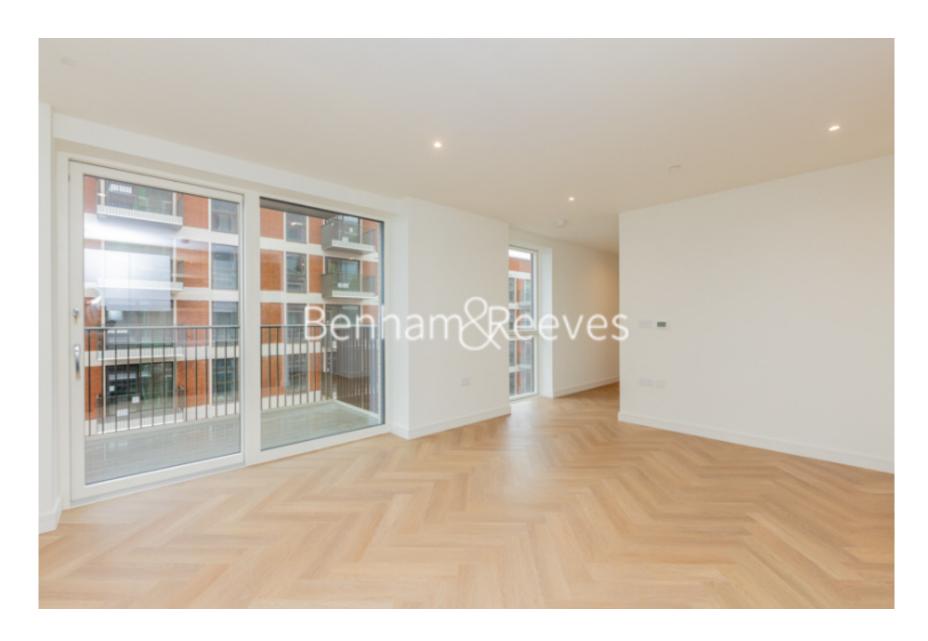

Silkstream, Hendon, NW9

£415 per week, £1,799 per month + fees

■ 1 Bedroom ■ 1 Bathroom ■ Unfurnished

A stylish and spacious apartment, with generous private terrace, situated in a sought-after development with an exclusive array of residents' amenities. Excellent transport connections, with Hendon Station and Colindale Underground Station (Northern Line) just moments away

## **Property features**

Large Double Bedroom | Contemporary Three Piece Bathroom | Fully Fitted Kitchen | Modern Integrated Kitchen Appliances | Fitted Wardrobes | EPC-B | Open Plan Kitchen/Living Area | Communal Roof Garden | Gym & Cinema | Short walk from Hendon Thameslink