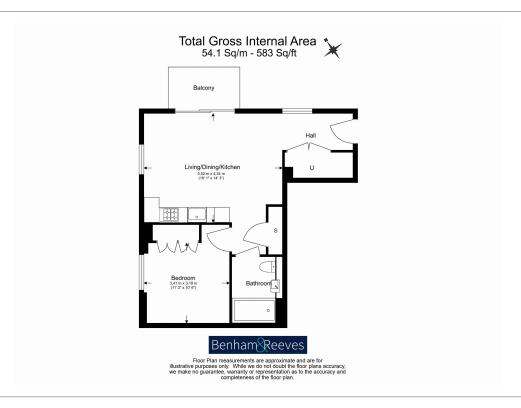

## **Property features**

Large Double Bedroom | Contemporary Three Piece Bathroom | Fully Fitted Kitchen | Modern Integrated Kitchen Appliances | Fitted Wardrobes | EPC-B | Open Plan Kitchen/Living Area | Communal Roof Garden | Gym & Cinema | Short walk from Hendon Thameslink