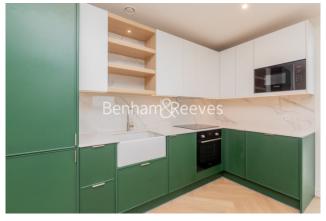

## **Property features**

Large Double Bedroom | Contemporary Three Piece Bathroom | Fully Fitted Kitchen | Modern Integrated Kitchen Appliances | Fitted Wardrobes | EPC-B | Open Plan Kitchen/Living Area | Communal Roof Garden | Gym & Cinema | Short walk from Hendon Thameslink