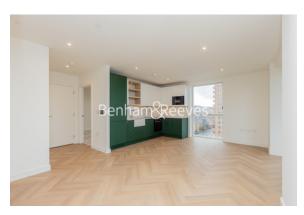

## **Property features**

Large Double Bedroom | Contemporary Three Piece Bathroom | Fully Fitted Kitchen | Modern Integrated Kitchen Appliances | Fitted Wardrobes | EPC-B | Open Plan Kitchen/Living Area | Communal Roof Garden | Gym & Cinema | Short walk from Hendon Thameslink