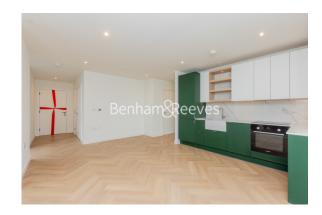

## **Property features**

Large Double Bedroom | Contemporary Three Piece Bathroom | Fully Fitted Kitchen | Modern Integrated Kitchen Appliances | Fitted Wardrobes | EPC-B | Open Plan Kitchen/Living Area | Communal Roof Garden | Gym & Cinema | Short walk from Hendon Thameslink