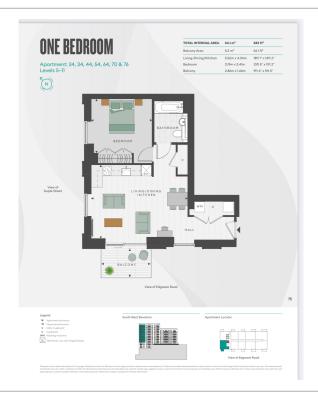

# Henshaw Parade, Hendon, NW9

£415 per week, £1,800 per month + fees

This stunning brand-new 6th floor apartment is situated in a prestigious development in Hendon moments from Hendon Thameslink Station.

### **Property features**

Brand New Apartment | Spacious | Excellent Condition | Private Balcony | Communal Roof Terrace | EPC-B | Close to Local Amenities | Furnished | Brent Cross Shopping Centre | Hendon Thameslink Station