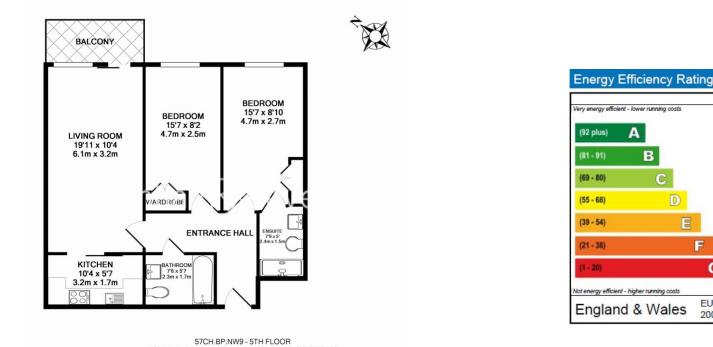

## **Curtiss House, Heritage Avenue, NW9**

£485 per week, £2,102 per month + fees

www.benhams.com

Current Potential

81 82

TOTAL APPROX. FLOOR AREA 684 SQ.FT. (63.6 SQ.M.) Whilst every attempt has been made to ensure the accuracy of the floor plan contained here, measurements of doors, windows, rooms and any other items are approximate and no responsibility is taken for any error, omission, or mis-statement. This plan is for illustrative purposes only and should be used as such by any prospective purchaser. The services, systems and appliances shown have not been tested and no guarantee as to their operability or efficiency can be given Made with Metropix ©2017