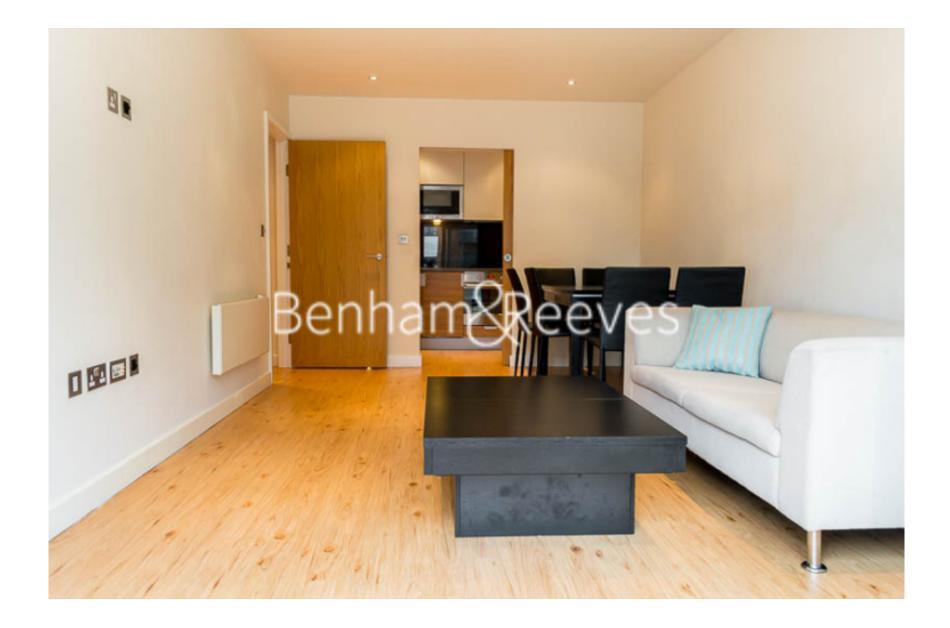

## 🛋 2 Bedrooms 🛛 🛱 2 Bathrooms 🖉 Furnished

\*\*ON SITE AGENT\*\*

Bright 5th floor apartment offering a spacious living area and secure underground parking, situated in a desirable development in North West London. Perfectly located 0.4 miles from Colindale underground station (Northern Line) EPC –B

### **Property features**

Selection of Amenities On-site | Well Tended Communal Gardens | Private Balcony | Tastefully Furnished | Situated within Beaufort Park, Colindale NW9 | EPC-B | 24 Hour Estate Management | Secure Underground Unallocated Parking | Fee Gym, Swimming Pool, Spa and Jacuzzi | 0.4 miles to Colindale Underground Station