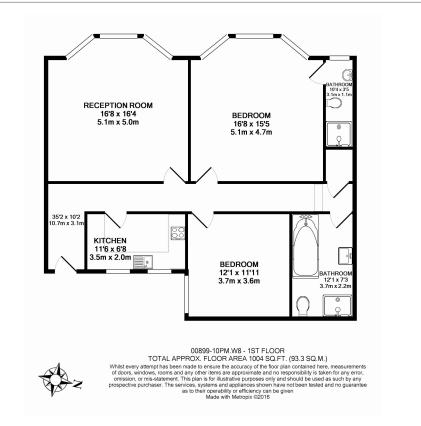

### **Property features**

2 Bedrooms | 2 Bathrooms | Reception | Furnished | Eat-in Kitchen | EPC-C | 1004 Sq Ft | Wood Floors | Natural Light | Nearby High Street Kensington Tube Station

For more information about this property, please call our Kensington branch on