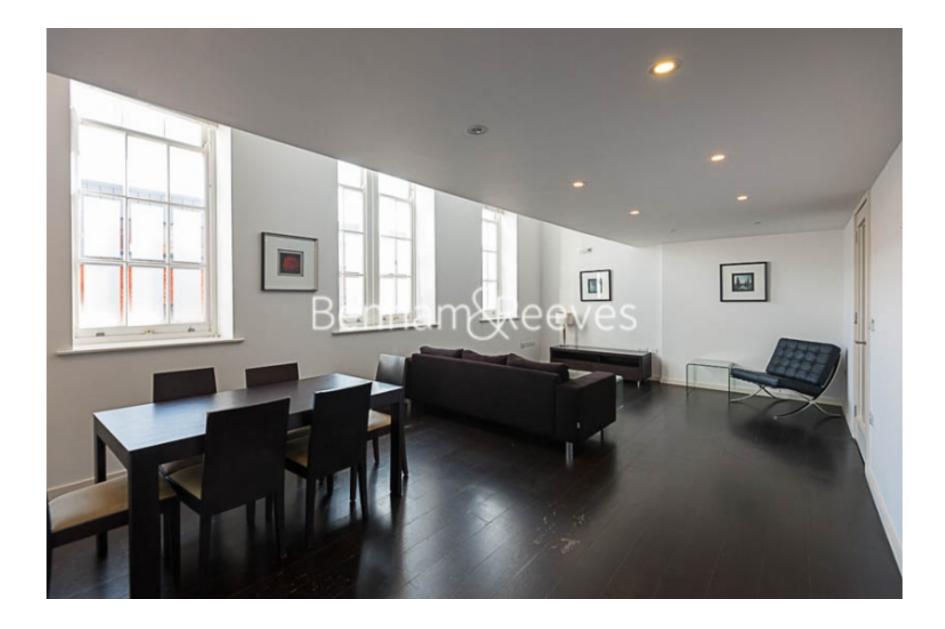

## 🛋 2 Bedrooms 🛛 🛱 2 Bathrooms 🕮 Furnished

A spacious apartment set within a converted Victorian school development, moments from the amenities of Angel and Islington. The property is within walking distance from Highbury & Islington (Victoria) underground and Overground station. Parking Space available at separate negotiation.

### **Property features**

2 Double Bedrooms | Insert Bathroom(s) (i.e. 1 Bathroom or Bathroom(s) | Open Plan Reception | Fully Fitted Modern Kitchen | Furnished | EPC-D | 24Hr Concierge, Secured and Gated | Communal Gardens | Nearby Angel and Highbury and Islington Stations