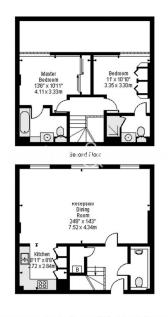

## **Drummond Way, Highbury and Islington, N1**

£670 per week, £2,903 per month + fees

www.benhams.com

2nd Floor Approx gross internal area: 972sg/ft - 90sg/m

Whils kervy attempt has been made to ensure the accuracy of the floor plan contained here, measurements of doors, windowy, comes and any other times are approximate and no responsibility is taken for any error, omission, or mis-statement. This plan is for illustrative purposes only and should be used as such by any rospective purchaser. The services, systems and appliances shown have not been tested and no guarantee as to their operability or efficiency can be given Made with Merroyck (2016