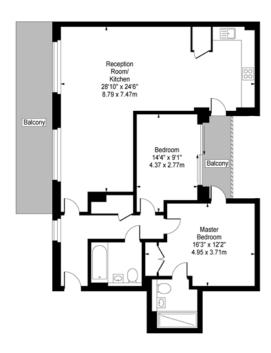

020 8341 2335

www.benhams.com

£600 per week, £2,600 per month + fees

5th Floor Approx gross internal area: 1032sq/ft - 96sq/m