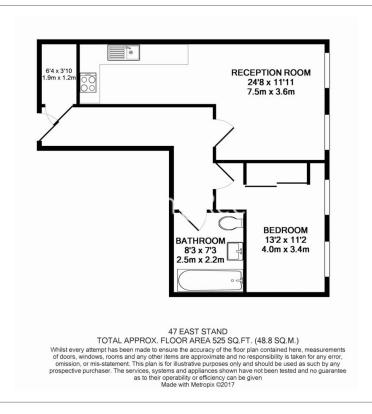

## **Property features**

Double Bedroom | Open Plan Reception | Fitted Kitchen | Bathroom | Furnished | EPC-B | Lift and entry-phone | Communal Gardens | 24 Hours Concierge | Nearby from Arsenal and Drayton Park Station