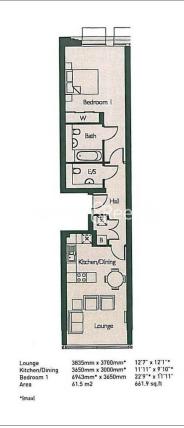

## **Property features**

One Double Bedroom | One Bathroom | One Reception | Furnished | Fully Fitted Modern Kitchen | EPC-C | 24/7 Concierge, Beautiful communal garden, Lift | Pitch Facing | Onsite GYM with Swimming pool (membership required) | Close to Arsenal Tube Station