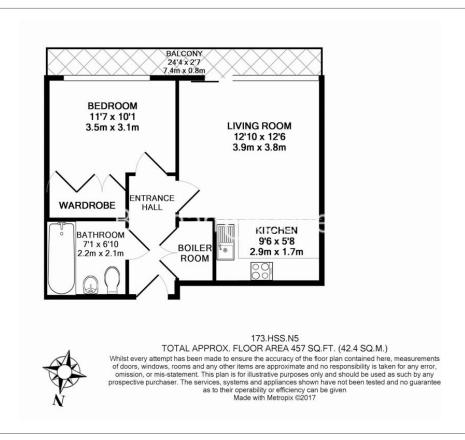

## **Property features**

One Bedroom | One Bathroom | One Reception | Furnished | Fully Fitted Modern Kitchen | EPC-B | GYM onsite ( membership required) | Private Balcony | 24/7 Concierge, Communal Garden | Nearby Arsenal Tube and Drayton Park Stations