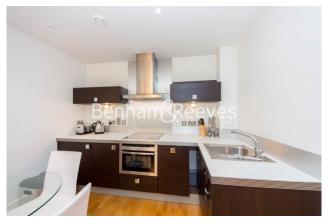

## **Property features**

One Bedroom | One Bathroom | One Reception | Furnished | Fully Fitted Modern Kitchen | EPC-B | GYM onsite ( membership required) | Private Balcony | 24/7 Concierge, Communal Garden | Nearby Arsenal Tube and Drayton Park Stations