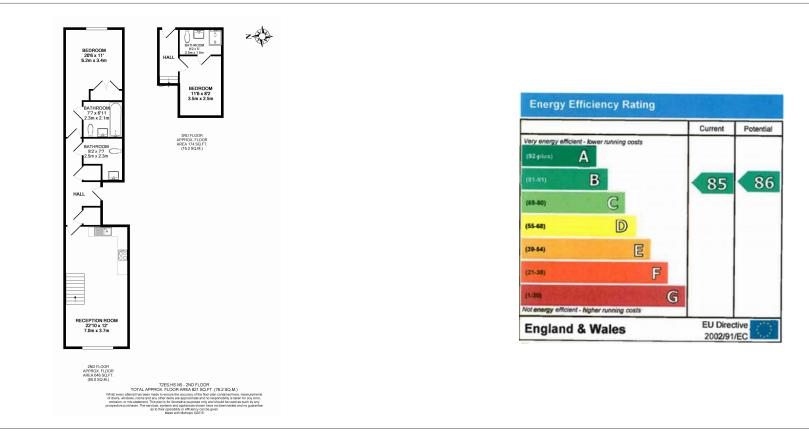

### **Property features**

Master Bedroom and Mezzanine Floor Bedroom | 1 reception with wood floor | 1 fully fitted modern kitchen | Two Bathrooms plus Separate WC | 24/7 Hours Concierge, Onsite Gym and Swimming Pool | EPC-B | Communal Garden | Lift, video entry, gated development | Beautiful garden ( former Highbury football pitch ) view | Nearby Arsenal ansd Drayton Park Station