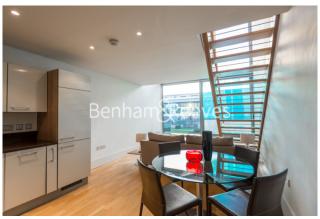

## 🛋 2 Bedrooms 🛛 🛁 2 Bathrooms 🕮 Furnished

Fantastic duplex apartment situated within the iconic East Stand part of the re-development of the former Arsenal Stadium. The development boosts Concierge and lovely communal gardens and is only a short distance from Arsenal Tube.

### **Property features**

Master Bedroom and Mezzanine Floor Bedroom | 1 reception with wood floor | 1 fully fitted modern kitchen | Two Bathrooms plus Separate WC | 24/7 Hours Concierge, Onsite Gym and Swimming Pool | EPC-B | Communal Garden | Lift, video entry, gated development | Beautiful garden ( former Highbury football pitch ) view | Nearby Arsenal ansd Drayton Park Station