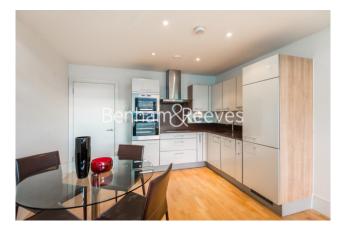

### **Property features**

Master Bedroom and Mezzanine Floor Bedroom | 1 reception with wood floor | 1 fully fitted modern kitchen | Two Bathrooms plus Separate WC | 24/7 Hours Concierge, Onsite Gym and Swimming Pool | EPC-B | Communal Garden | Lift, video entry, gated development | Beautiful garden ( former Highbury football pitch ) view | Nearby Arsenal ansd Drayton Park Station