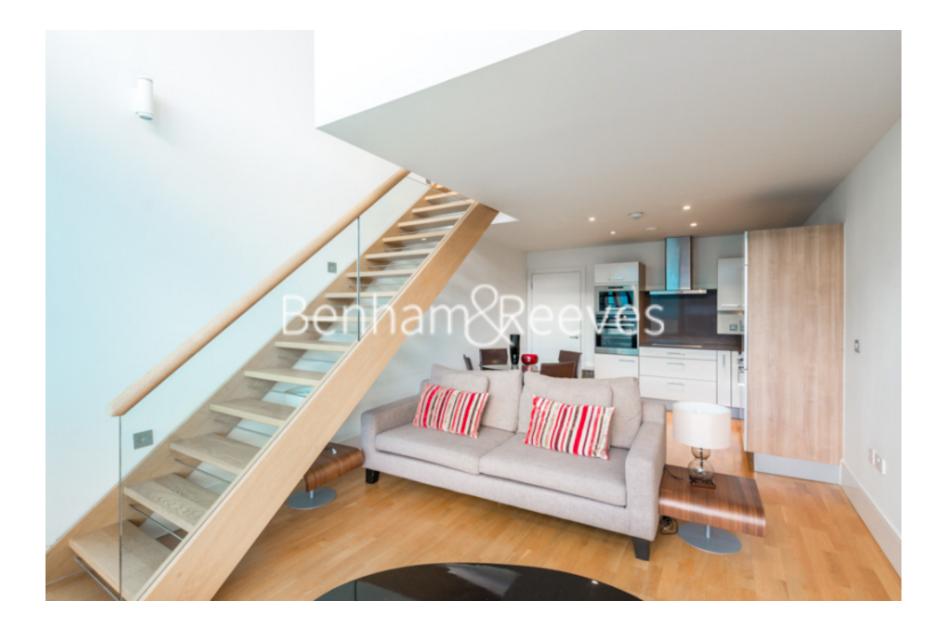

## 🛋 2 Bedrooms 🛛 🛁 2 Bathrooms 🕮 Furnished

Fantastic duplex apartment situated within the iconic East Stand part of the re-development of the former Arsenal Stadium. The development boosts Concierge and lovely communal gardens and is only a short distance from Arsenal Tube.

### **Property features**

Master Bedroom and Mezzanine Floor Bedroom | 1 reception with wood floor | 1 fully fitted modern kitchen | Two Bathrooms plus Separate WC | 24/7 Hours Concierge, Onsite Gym and Swimming Pool | EPC-B | Communal Garden | Lift, video entry, gated development | Beautiful garden ( former Highbury football pitch ) view | Nearby Arsenal ansd Drayton Park Station