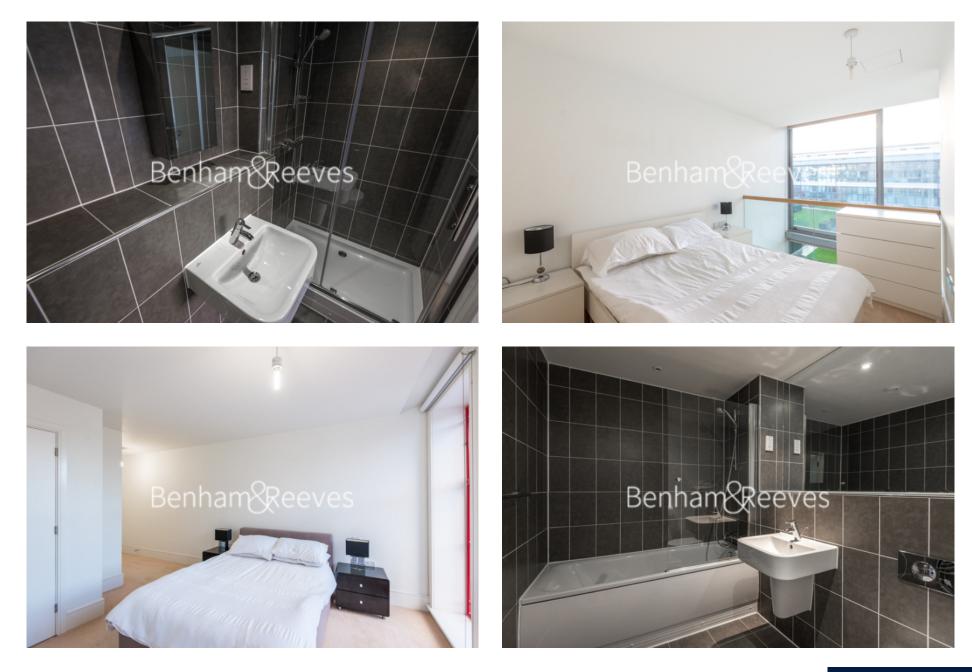

## 🛋 2 Bedrooms 🛛 🛁 2 Bathrooms 🕮 Furnished

Fantastic duplex apartment situated within the iconic East Stand part of the re-development of the former Arsenal Stadium. The development boosts Concierge and lovely communal gardens and is only a short distance from Arsenal Tube.

### **Property features**

Master Bedroom and Mezzanine Floor Bedroom | 1 reception with wood floor | 1 fully fitted modern kitchen | Two Bathrooms plus Separate WC | 24/7 Hours Concierge, Onsite Gym and Swimming Pool | EPC-B | Communal Garden | Lift, video entry, gated development | Beautiful garden ( former Highbury football pitch ) view | Nearby Arsenal ansd Drayton Park Station