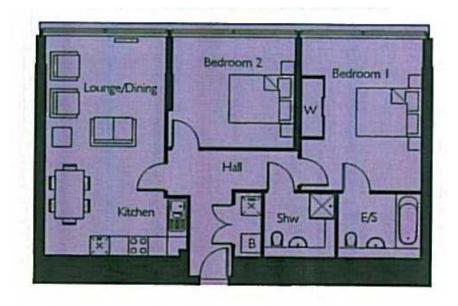

For more information about this property, please call our Highgate branch on

020 8341 2335

£465 per week, £2,015 per month + fees

Lounge/Dining Kitchen Bedroom 1 Bedroom 2 Area 5045mm x 3750mm 16'6" x 12'3" 4415mm x 1800mm 14'5" x 5'10" 4745mm\* x 3750mm 15'6" x 12'3" 3800mm x 3444mm 12'5" x 11'3" 80.5 m² 866,4 sq.lt