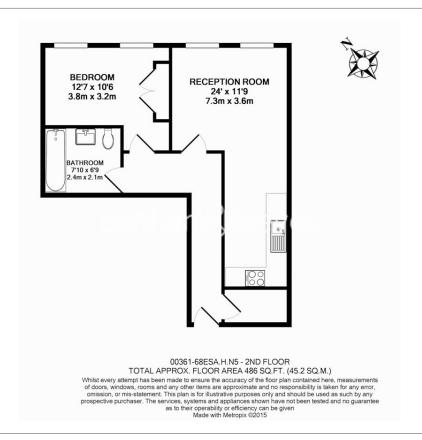

## **Property features**

1 Double Bedroom with Built in Wardrobes | 1 Bathroom | Open Plan Reception | Fully Fitted Kitchen | Furnished | EPC-B | 24 Hour Concierge, Secured and Gated | Communal Garden | Parking Space Available on Separate Negotiations | Nearby Arsenal and Drayton Park Stations