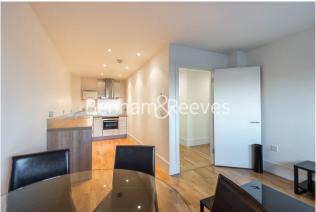

## **Property features**

1 Double Bedroom with Built in Wardrobes | 1 Bathroom | Open Plan Reception | Fully Fitted Kitchen | Furnished | EPC-B | 24 Hour Concierge, Secured and Gated | Communal Garden | Parking Space Available on Separate Negotiations | Nearby Arsenal and Drayton Park Stations