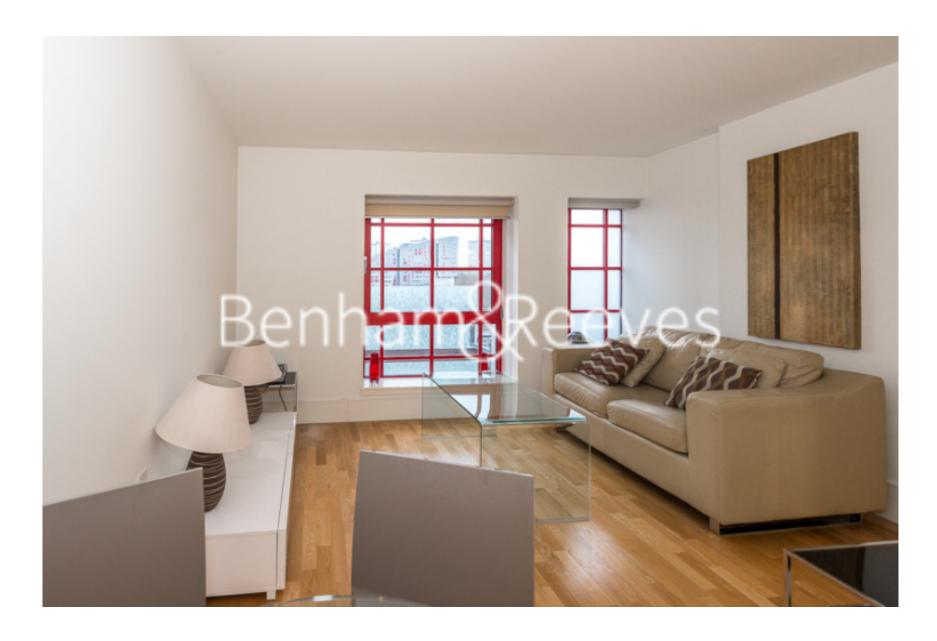

Highbury Stadium Square, Highbury, N5

£485 per week, £2,102 per month + fees

■ 1 Bedroom ■ 1 Bathroom ■ Furnished

A beautiful one bedroom apartment situated on the fourth floor in the West Stand of this landmark re-development of Highbury Stadium Square. Interior designed and furnished.

## **Property features**

Double Bedroom | Reception Room | Modern Fitted Kitchen | Family Bathroom | Furnished | EPC-C | Entryphone, Concierge, Lift, Communal Gardens | GYM with swimming pool (membership required for both) | Close to Arsenal Tube Station