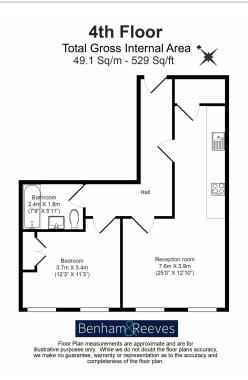

## **Property features**

Double Bedroom | Reception Room | Modern Fitted Kitchen | Family Bathroom | Furnished | EPC-C | Entryphone, Concierge, Lift, Communal Gardens | GYM with swimming pool (membership required for both) | Close to Arsenal Tube Station