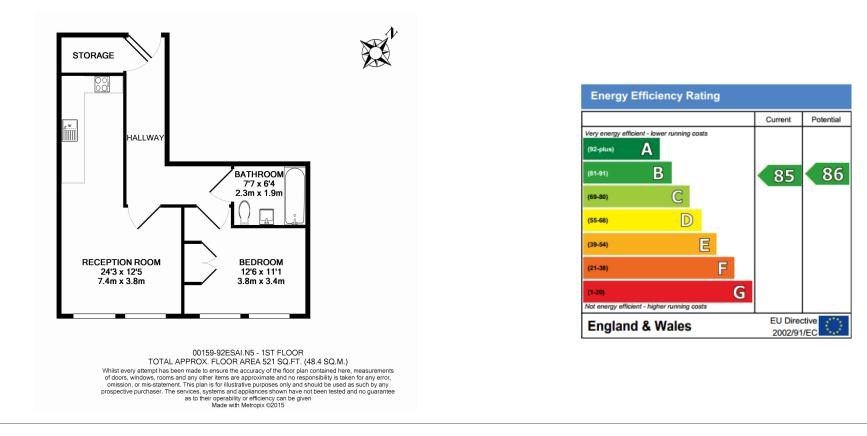

### **Property features**

1 bedroom with built-in wardrobes | 1 Open Plan Reception | Fully Fitted Modern Kitchen | 1 Luxury bathroom | Furnished | EPC-B | 24Hours Concierge, Secured and Gated | Communal Gardens | Lift, Phone- Entry | Close to Arsenal and Gospel Oak Station