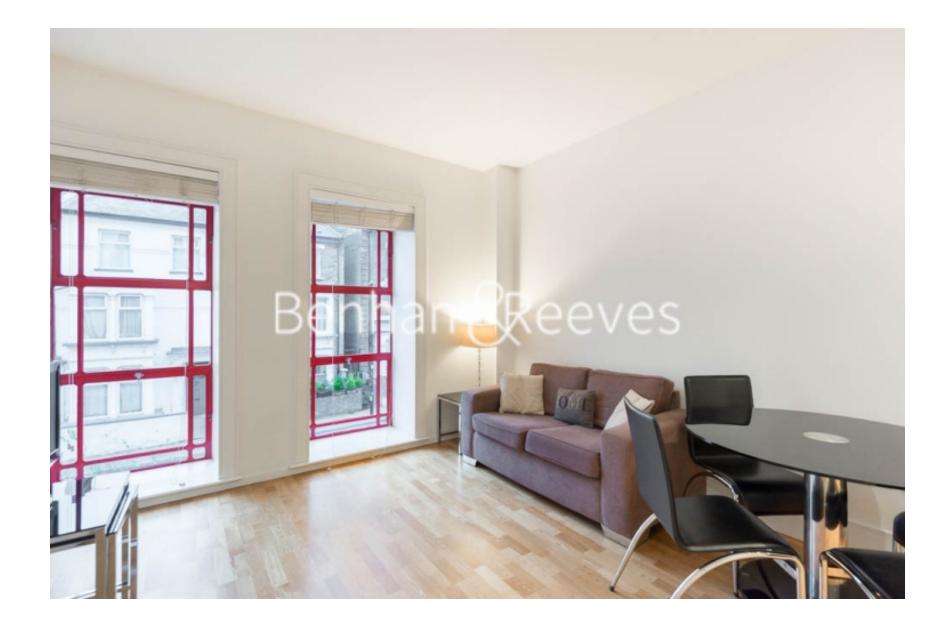

## 🛋 1 Bedroom 🖼 1 Bathroom 🕮 Furnished

Lovely first floor apartment situated within a historically popular development close to Arsenal and Gospel Oak station.

Please click here for full detail

### **Property features**

1 bedroom with built-in wardrobes | 1 Open Plan Reception | Fully Fitted Modern Kitchen | 1 Luxury bathroom | Furnished | EPC-B | 24Hours Concierge, Secured and Gated | Communal Gardens | Lift, Phone- Entry | Close to Arsenal and Gospel Oak Station