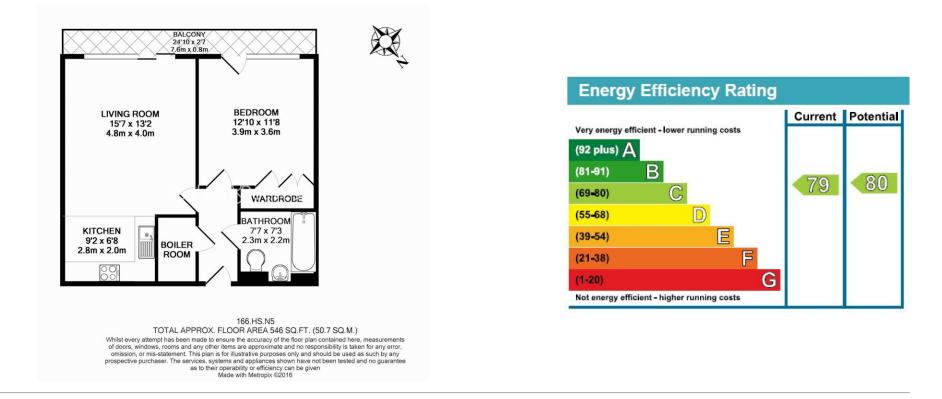

### **Property features**

One bedroom with built-in wardrobes | One reception with wood floors | One fully fitted modern kitchen | Luxury Family Bathroom | Private Terrace | EPC-C | 24/7 Concierge gated development | Gym with swimming pool (membership required) and communal | Furnished | Minutes to Arsenal Tube Station