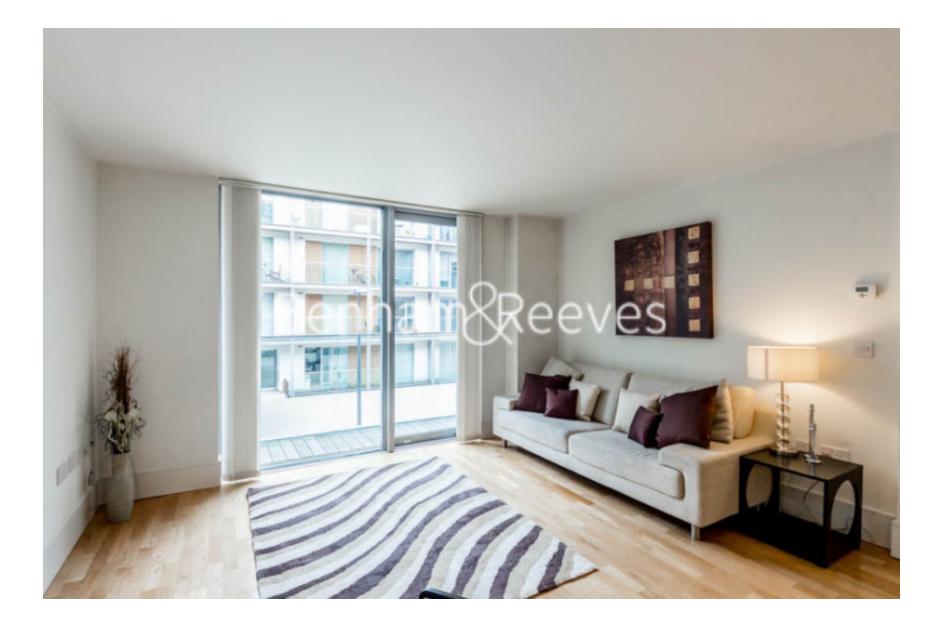

## 🛋 1 Bedroom 🖼 1 Bathroom 🕮 Furnished

Interior designed 1st floor apartment situated within a landmark redevelopment a short distance from Arsenal Tube.

Please click here for full detail

### **Property features**

One bedroom with built-in wardrobes | One reception with wood floors | One fully fitted modern kitchen | Luxury Family Bathroom | Private Terrace | EPC-C | 24/7 Concierge gated development | Gym with swimming pool (membership required) and communal | Furnished | Minutes to Arsenal Tube Station