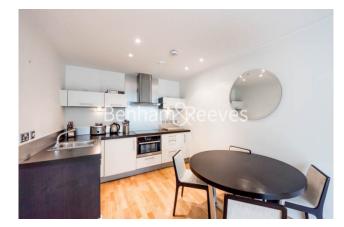

### **Property features**

One bedroom with built-in wardrobes | One reception with wood floors | One fully fitted modern kitchen | Luxury Family Bathroom | Private Terrace | EPC-C | 24/7 Concierge gated development | Gym with swimming pool (membership required) and communal | Furnished | Minutes to Arsenal Tube Station