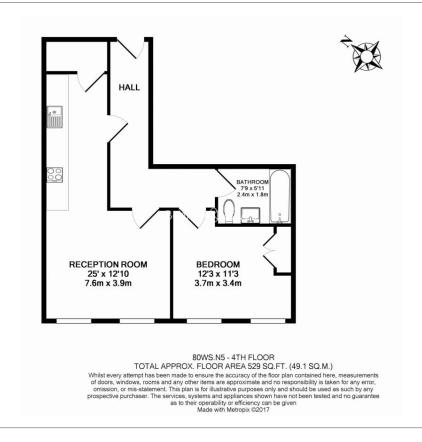

## **Property features**

1 Double Bedroom | 1 Bathroom | Open Plan Reception | Furnished | Fitted Kitchen | EPC-C | 24 Hours Concierge, Secured and Gated | Communal Garden, Lift, Phone Entry | Nearby Arsenal and Drayton Park Stations