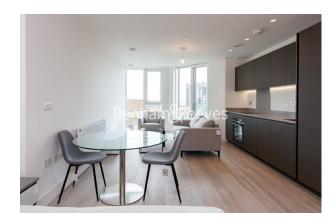

**Daneland Walk, Highgate, N17** 

£404 per week, £1,750 per month + fees

Immaculate, designer furnished studio flat situated in a popular development in N17, minutes from Tottenham Hale Tube Station.

Please click here for full detail

## **Property features**

Big Studio Flat | Modern Fully Fitted Kitchen | Luxury Bathroom | 24/7 Concierge | Lifts | EPC-B | Furnished By Interior Designer Company | Close To Local Amenities | Close To Tube Station