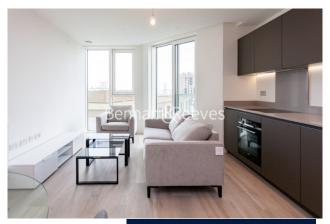

**Daneland Walk, Highgate, N17** 

£404 per week, £1,750 per month + fees

Immaculate, designer furnished studio flat situated in a popular development in N17, minutes from Tottenham Hale Tube Station.

Please click here for full detail

## **Property features**

Big Studio Flat | Modern Fully Fitted Kitchen | Luxury Bathroom | 24/7 Concierge | Lifts | EPC-B | Furnished By Interior Designer Company | Close To Local Amenities | Close To Tube Station