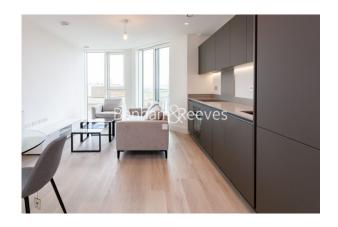

**Daneland Walk, Highgate, N17** 

£404 per week, £1,750 per month + fees

Immaculate, designer furnished studio flat situated in a popular development in N17, minutes from Tottenham Hale Tube Station.

Please click here for full detail

## **Property features**

Big Studio Flat | Modern Fully Fitted Kitchen | Luxury Bathroom | 24/7 Concierge | Lifts | EPC-B | Furnished By Interior Designer Company | Close To Local Amenities | Close To Tube Station