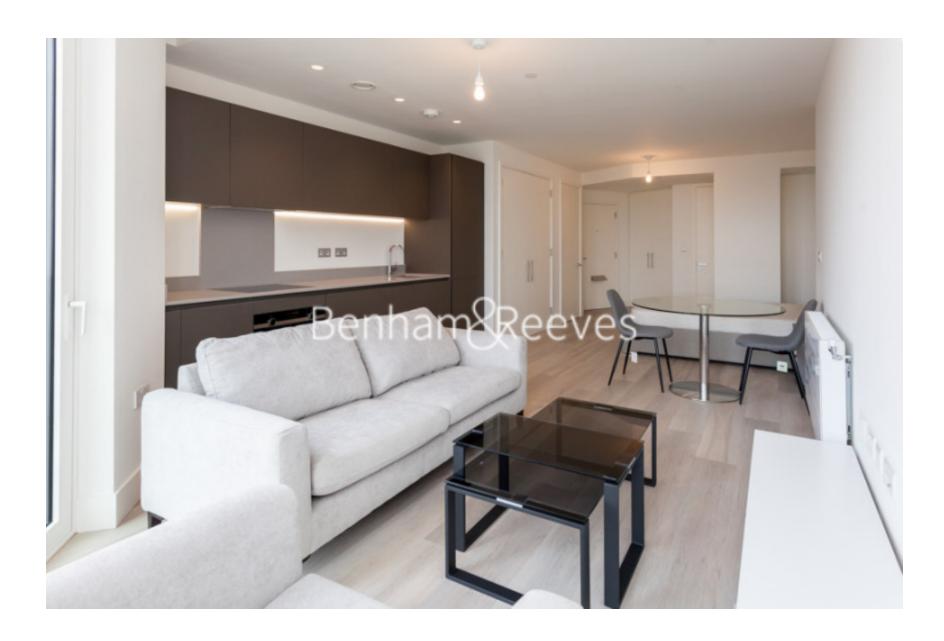

**Daneland Walk, Highgate, N17** 

£404 per week, £1,750 per month + fees

Immaculate, designer furnished studio flat situated in a popular development in N17, minutes from Tottenham Hale Tube Station.

Please click here for full detail

## **Property features**

Big Studio Flat | Modern Fully Fitted Kitchen | Luxury Bathroom | 24/7 Concierge | Lifts | EPC-B | Furnished By Interior Designer Company | Close To Local Amenities | Close To Tube Station