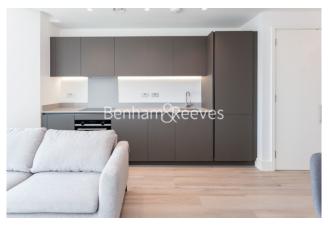

**Daneland Walk, Highgate, N17** 

£404 per week, £1,750 per month + fees

Immaculate, designer furnished studio flat situated in a popular development in N17, minutes from Tottenham Hale Tube Station.

Please click here for full detail

## **Property features**

Big Studio Flat | Modern Fully Fitted Kitchen | Luxury Bathroom | 24/7 Concierge | Lifts | EPC-B | Furnished By Interior Designer Company | Close To Local Amenities | Close To Tube Station