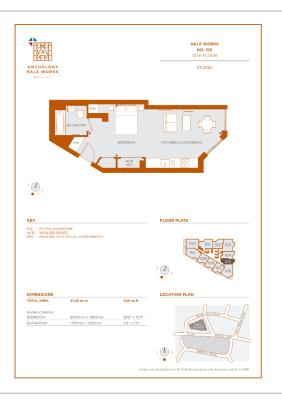

**Daneland Walk, Highgate, N17** 

£404 per week, £1,750 per month + fees

Immaculate, designer furnished studio flat situated in a popular development in N17, minutes from Tottenham Hale Tube Station.

Please click here for full detail

## **Property features**

Big Studio Flat | Modern Fully Fitted Kitchen | Luxury Bathroom | 24/7 Concierge | Lifts | EPC-B | Furnished By Interior Designer Company | Close To Local Amenities | Close To Tube Station