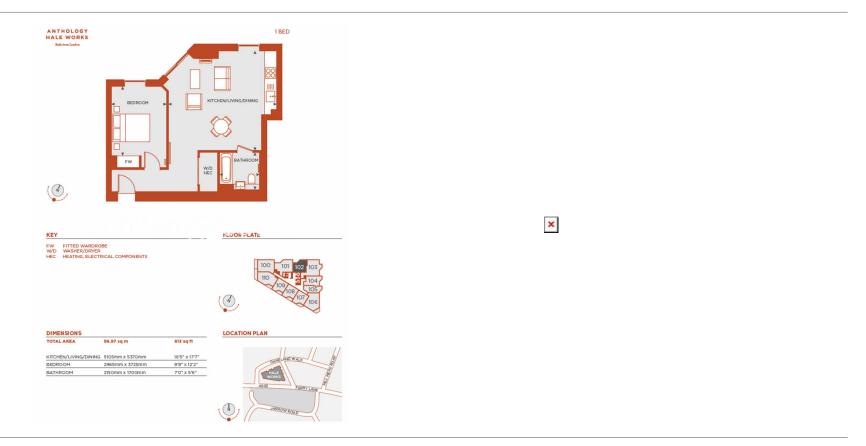

### 🛋 1 Bedroom 🖼 1 Bathroom 🕮 Furnished

A bright, designer furnished apartment, with lift and bicycle storage, situated in a striking landmark development for Tottenham Hale and Hale Village N17. A few minutes from Tottenham Hale Tube and Bus stations.

### **Property features**

One Bedroom | Modern Fully Fitted Kitchen | Luxury Bathroom | 24/7 Concierge | Lifts | EPC-B | Close To Local Amenities | Furnished By Interior Designer Company | Nearby Tube Station