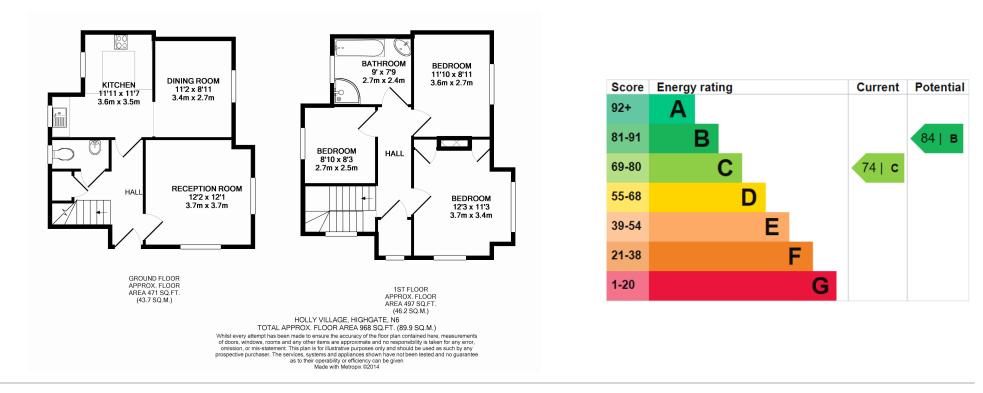

### **Property features**

Three Bedrooms and Office/Storage Room | Reception Room and Separate Dining Room | Fully Fitted Brand New Kitchen | Unfurnished | Brand New Family Bathroom with Separate Shower | EPC-C | Guest WC, Garage, Lots of Storage | Close proximity to the popular French School | Close to Hampstead Heath and Highgate Village | Close to Archway and Gospel Oak Station