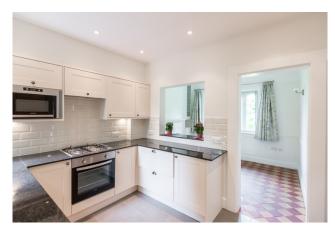

### **Property features**

Three Bedrooms and Office/Storage Room | Reception Room and Separate Dining Room | Fully Fitted Brand New Kitchen | Unfurnished | Brand New Family Bathroom with Separate Shower | EPC-C | Guest WC, Garage, Lots of Storage | Close proximity to the popular French School | Close to Hampstead Heath and Highgate Village | Close to Archway and Gospel Oak Station