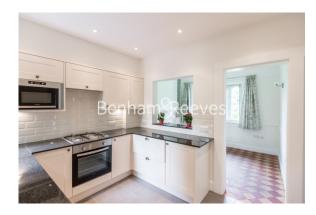

### **Property features**

Three Bedrooms and Office/Storage Room | Reception Room and Separate Dining Room | Fully Fitted Brand New Kitchen | Unfurnished | Brand New Family Bathroom with Separate Shower | EPC-C | Guest WC, Garage, Lots of Storage | Close proximity to the popular French School | Close to Hampstead Heath and Highgate Village | Close to Archway and Gospel Oak Station