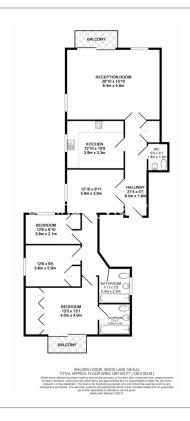

## **Property features**

3 Double bedrooms | Two bathrooms (one ne-suite) plus Guest WC | Separate reception room | Unfurnished | Fully Fitted Eat In Kitchen | EPC-D | Allocated Parking Space | Private Balcony | **Communal Garden | Close to Highgate Tube Station** 