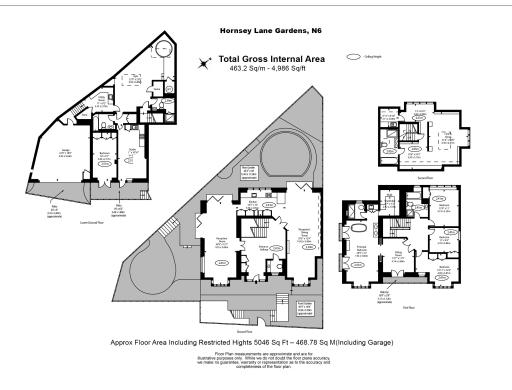

### **Property features**

Five Bedrooms | Two Bathrooms | Shower Room | En Suite Shower Room | Guest WC | EPC-C | Two Reception Rooms | Fully Fitted Gaggenau Kitchen | Self-Contained One Bedroom Flat | Highgate Underground Station