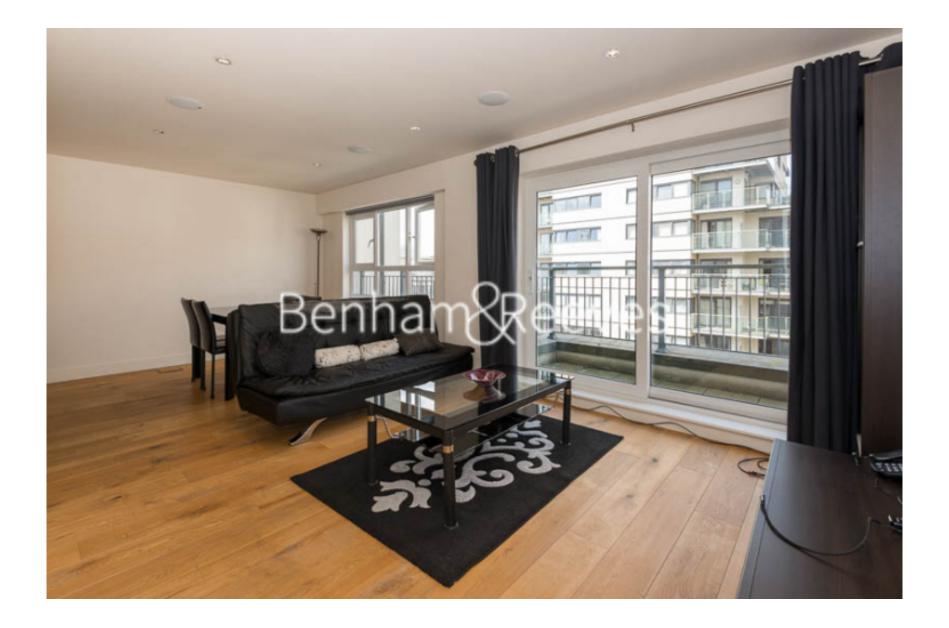

## 🛋 2 Bedrooms 🛛 🛱 2 Bathrooms 🖉 Furnished

Contemporary apartment, with good security and secure underground parking, situated in a desirable development in North West London. A brief walk from Colindale Underground Station (Northern Line).

### **Property features**

Selection of Amenities On-site | Well Tended Communal Gardens | Private Balcony | Tastefully Furnished | Situated within Beaufort Park, Colindale NW9 | EPC-B | 24 Hour Estate Management | Secure Underground Unallocated Parking | Fee Gym, Swimming Pool, Spa and Jacuzzi | 0.4 miles to Colindale Underground Station