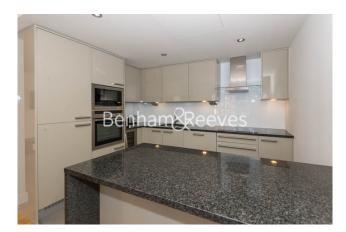

## 🛋 2 Bedrooms 🛛 🛱 2 Bathrooms 🖉 Furnished

Contemporary apartment, with good security and secure underground parking, situated in a desirable development in North West London. A brief walk from Colindale Underground Station (Northern Line).

### **Property features**

Selection of Amenities On-site | Well Tended Communal Gardens | Private Balcony | Tastefully Furnished | Situated within Beaufort Park, Colindale NW9 | EPC-B | 24 Hour Estate Management | Secure Underground Unallocated Parking | Fee Gym, Swimming Pool, Spa and Jacuzzi | 0.4 miles to Colindale Underground Station