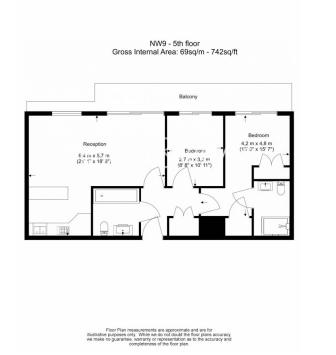

## 🛋 2 Bedrooms 🛛 🛱 2 Bathrooms 🖉 Furnished

Contemporary apartment, with good security and secure underground parking, situated in a desirable development in North West London. A brief walk from Colindale Underground Station (Northern Line).