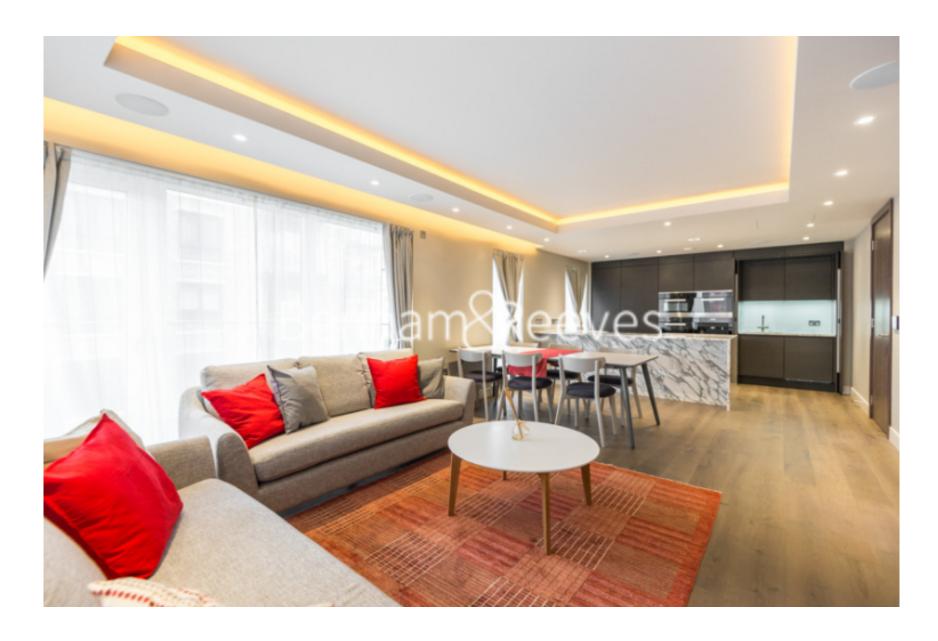

Parr's Way, Hammermsith, W6

£1,269 per week, £5,499 per month + fees

## ■ 3 Bedrooms ■ 3 Bathrooms ■ Furnished/UnFurnished

A sophisticated 4th floor apartment situated in an exclusive Riverside development, boasting a host of luxury facilities, close to the amenities of Hammersmith. The property is ideally located within walking distance from Hammersmith Tube station (Circle, District, Piccadilly, and Hammersmith & City lines).

## **Property features**

3 Bedrooms | 3 Bathrooms | Reception | Unfurnished | Fitted Kitchen | EPC-C | Close to Amenities | 24 hr Security and Concierge service | Nearby Hammersmith Tube Station

For more information about this property, please call our Hammersmith branch on