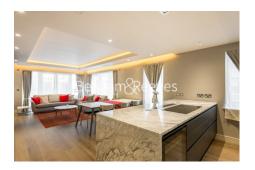

## ■ 3 Bedrooms ■ 3 Bathrooms ■ Furnished/UnFurnished

A sophisticated 4th floor apartment situated in an exclusive Riverside development, boasting a host of luxury facilities, close to the amenities of Hammersmith. The property is ideally located within walking distance from Hammersmith Tube station (Circle, District, Piccadilly, and Hammersmith & City lines).

## **Property features**

3 Bedrooms | 3 Bathrooms | Reception | Unfurnished | Fitted Kitchen | EPC-C | Close to Amenities | 24 hr Security and Concierge service | Nearby Hammersmith Tube Station

For more information about this property, please call our Hammersmith branch on