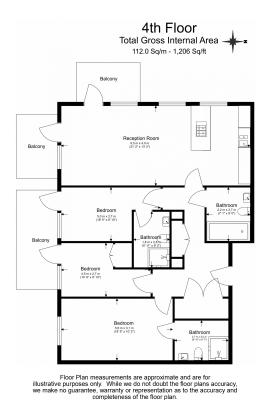

## ■ 3 Bedrooms ■ 3 Bathrooms ■ Furnished/UnFurnished

A sophisticated 4th floor apartment situated in an exclusive Riverside development, boasting a host of luxury facilities, close to the amenities of Hammersmith. The property is ideally located within walking distance from Hammersmith Tube station (Circle, District, Piccadilly, and Hammersmith & City lines).

## **Property features**

3 Bedrooms | 3 Bathrooms | Reception | Unfurnished | Fitted Kitchen | EPC-C | Close to Amenities | 24 hr Security and Concierge service | Nearby Hammersmith Tube Station

For more information about this property, please call our Hammersmith branch on