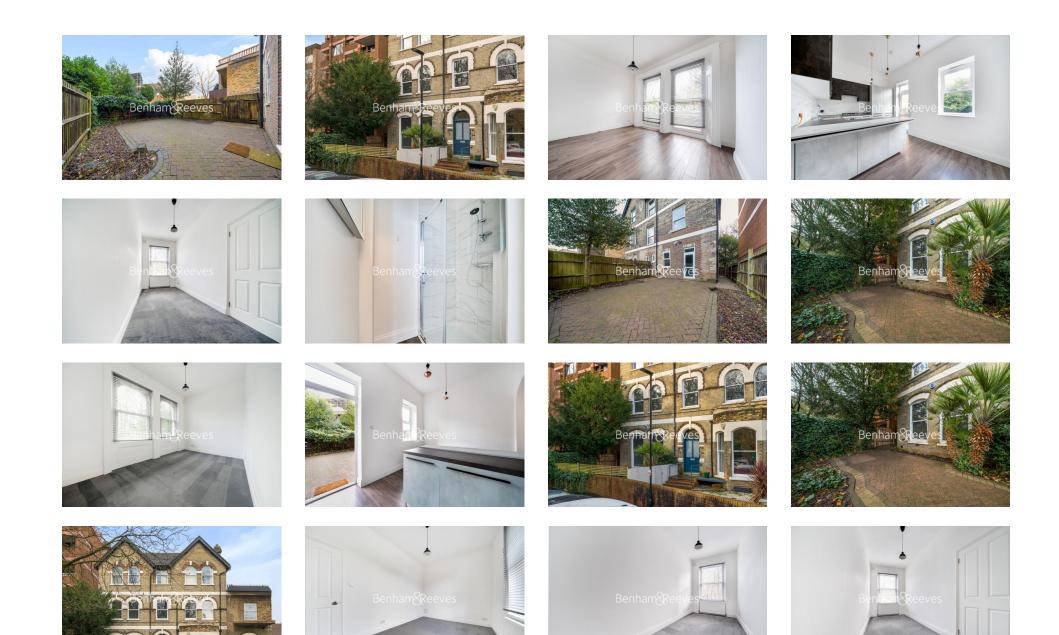

### 🛋 3 Bedrooms 🛛 🛱 2 Bathrooms 🕮 Unfurnished

A beautiful large duplex apartment situated in a handsome Victorian building in N6 well located for Parkland Walk, Queens Wood, Highgate Wood, and Archway Underground Station (Northern Line).

### **Property features**

3 Bedrooms | Reception Room | Kitchen / Breakfast Room | Family Bathroom | Guest WC | EPC-D | Separate Shower Room | Off Street Parking | Front and Rear Private Gardens | Archway Underground Station