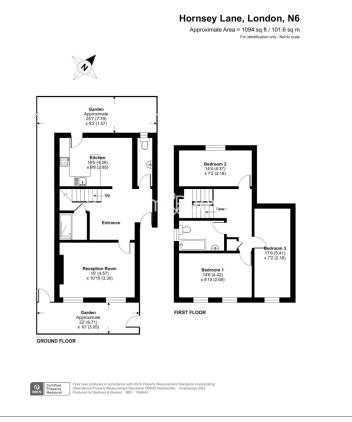

### **Property features**

3 Bedrooms | Reception Room | Kitchen / Breakfast Room | Family Bathroom | Guest WC | EPC-D | Separate Shower Room | Off Street Parking | Front and Rear Private Gardens | Archway Underground Station