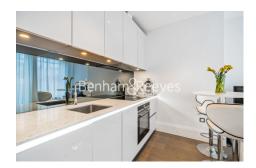

### **Property features**

One Bedroom Flat | Gas Central Heating | Shower Room With Underfloor Heating | Recently Refurbished To Very High Standard | Double Glazed | EPC-C | First Floor | Quiet Residential Road, Great Location | High Ceiling | Nearby Liverpool Street Station