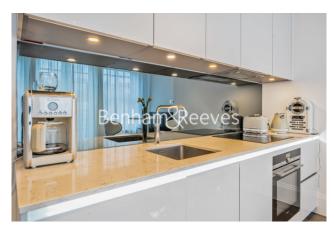

## 🛋 1 Bedroom 🖼 1 Bathroom 🕮 Unfurnished

A stunning, refurbished 1st floor apartment refurbished to a high standard, situated in a beautiful house on a leafy road in N10, close to the amenities of Muswell Hill and Muswell Hill Station.

### **Property features**

One Bedroom Flat | Gas Central Heating | Shower Room With Underfloor Heating | Recently Refurbished To Very High Standard | Double Glazed | EPC-C | First Floor | Quiet Residential Road, Great Location | High Ceiling | Nearby Liverpool Street Station