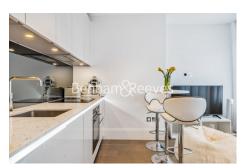

## 🛋 1 Bedroom 🖼 1 Bathroom 🕮 Unfurnished

A stunning, refurbished 1st floor apartment refurbished to a high standard, situated in a beautiful house on a leafy road in N10, close to the amenities of Muswell Hill and Muswell Hill Station.

### **Property features**

One Bedroom Flat | Gas Central Heating | Shower Room With Underfloor Heating | Recently Refurbished To Very High Standard | Double Glazed | EPC-C | First Floor | Quiet Residential Road, Great Location | High Ceiling | Nearby Liverpool Street Station