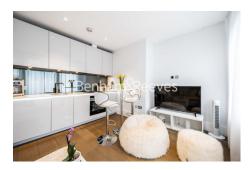

## 🛋 1 Bedroom 🖼 1 Bathroom 🕮 Unfurnished

A stunning, refurbished 1st floor apartment refurbished to a high standard, situated in a beautiful house on a leafy road in N10, close to the amenities of Muswell Hill and Muswell Hill Station.

### **Property features**

One Bedroom Flat | Gas Central Heating | Shower Room With Underfloor Heating | Recently Refurbished To Very High Standard | Double Glazed | EPC-C | First Floor | Quiet Residential Road, Great Location | High Ceiling | Nearby Liverpool Street Station