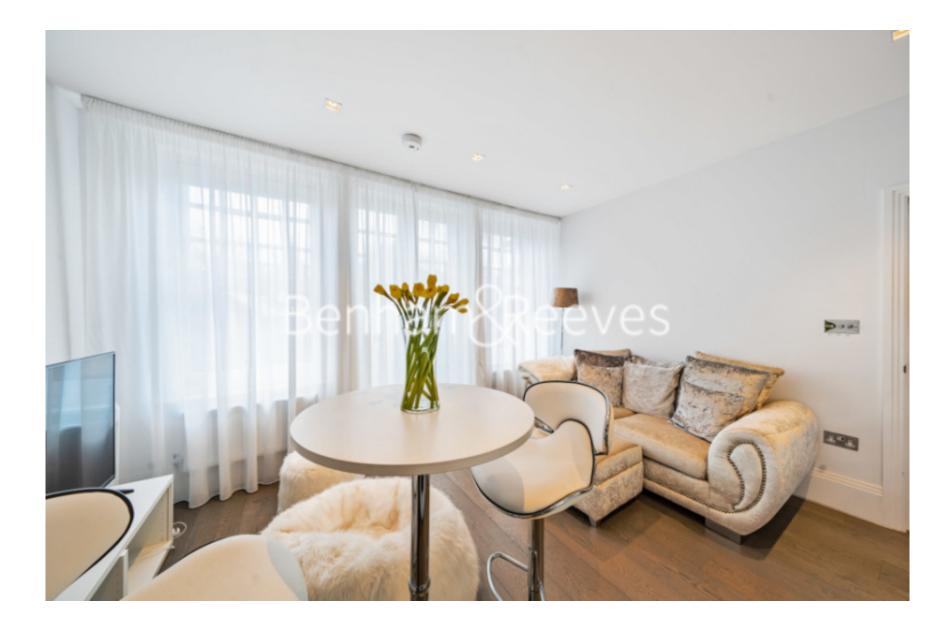

## 🛋 1 Bedroom 🖼 1 Bathroom 🕮 Unfurnished

A stunning, refurbished 1st floor apartment refurbished to a high standard, situated in a beautiful house on a leafy road in N10, close to the amenities of Muswell Hill and Muswell Hill Station.

### **Property features**

One Bedroom Flat | Gas Central Heating | Shower Room With Underfloor Heating | Recently Refurbished To Very High Standard | Double Glazed | EPC-C | First Floor | Quiet Residential Road, Great Location | High Ceiling | Nearby Liverpool Street Station