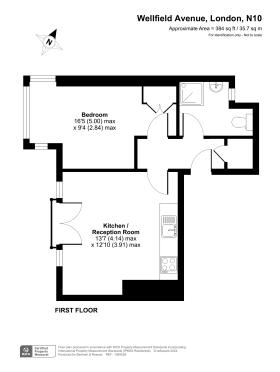

## 🛋 1 Bedroom 🖼 1 Bathroom 🕮 Unfurnished

A stunning, refurbished 1st floor apartment refurbished to a high standard, situated in a beautiful house on a leafy road in N10, close to the amenities of Muswell Hill and Muswell Hill Station.

### **Property features**

One Bedroom Flat | Gas Central Heating | Shower Room With Underfloor Heating | Recently Refurbished To Very High Standard | Double Glazed | EPC-C | First Floor | Quiet Residential Road, Great Location | High Ceiling | Nearby Liverpool Street Station