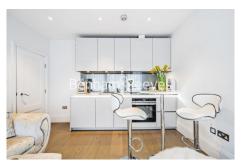

## 🛋 1 Bedroom 🖼 1 Bathroom 🕮 Unfurnished

A stunning, refurbished 1st floor apartment refurbished to a high standard, situated in a beautiful house on a leafy road in N10, close to the amenities of Muswell Hill and Muswell Hill Station.

### **Property features**

One Bedroom Flat | Gas Central Heating | Shower Room With Underfloor Heating | Recently Refurbished To Very High Standard | Double Glazed | EPC-C | First Floor | Quiet Residential Road, Great Location | High Ceiling | Nearby Liverpool Street Station