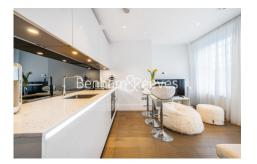

## 🛋 1 Bedroom 🖼 1 Bathroom 🕮 Unfurnished

A stunning, refurbished 1st floor apartment refurbished to a high standard, situated in a beautiful house on a leafy road in N10, close to the amenities of Muswell Hill and Muswell Hill Station.

### **Property features**

One Bedroom Flat | Gas Central Heating | Shower Room With Underfloor Heating | Recently Refurbished To Very High Standard | Double Glazed | EPC-C | First Floor | Quiet Residential Road, Great Location | High Ceiling | Nearby Liverpool Street Station