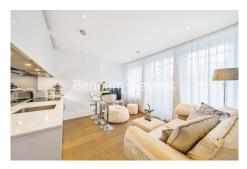

## 🛋 1 Bedroom 🖼 1 Bathroom 🕮 Unfurnished

A stunning, refurbished 1st floor apartment refurbished to a high standard, situated in a beautiful house on a leafy road in N10, close to the amenities of Muswell Hill and Muswell Hill Station.

### **Property features**

One Bedroom Flat | Gas Central Heating | Shower Room With Underfloor Heating | Recently Refurbished To Very High Standard | Double Glazed | EPC-C | First Floor | Quiet Residential Road, Great Location | High Ceiling | Nearby Liverpool Street Station