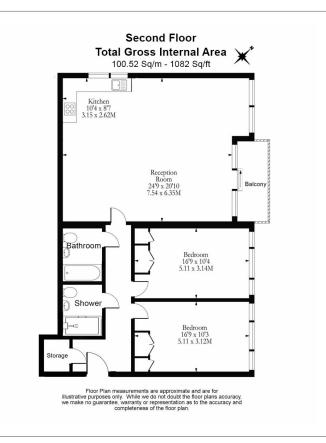

## **Property features**

Two Double Bedrooms | Open Plan Reception | Modern Fully Fitted Kitchen | Two Bathrooms | Unfurnished | EPC-TBC | Balcony, Great Views Of Alexandra Palace | Garage, Lift | Close to Transport | Highgate Tube and Crouch End Broadway.