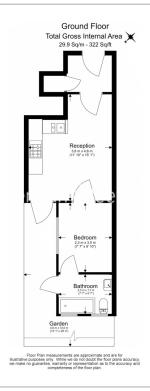

### 

A single bedroom flat which has been refurbished throughout situated on this great residential location close to Highgate tube. Own rear garden, neutral décor, and wood floors throughout.

Please **click here** for full detail

# **Property features**

Single Bedroom Flat | Modern Kitchen | Part-Furnished | Reception | Private Garden | EPC-C | Wood Floors | Close to Amenities | Close to Highgate Tube

For more information about this property, please call our Highgate branch on