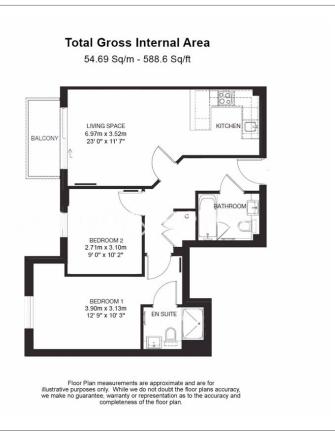

Heritage Avenue, Colindale, NW9

£400 per week, £1,733 per month + fees

■ 2 Bedrooms ■ 2 Bathrooms ■ Furnished

\*\*ON SITE AGENT\*\*

Modern 3rd floor apartment, with secure underground parking with direct access to the building, and excellent onsite residents' facilities, situated in a prestigious development in North West London. A convenient 5-minute walk from Colindale Underground Station (Northern Line). EPC-B

## **Property features**

Selection of Amenities On-site | Well Tended Communal Gardens | Private Balcony | Tastefully Furnished | Situated within Beaufort Park, Colindale NW9 | EPC-B | 24 Hour Estate Management | Secure Underground Unallocated Parking | Fee Gym, Swimming Pool, Spa and Jacuzzi | 0.4 miles to Colindale Underground Station