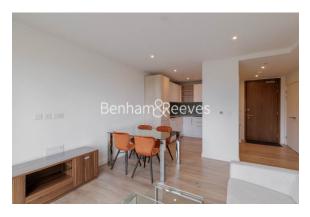

## **■** 2 Bedrooms

Contemporary designer furnished 7th floor apartment situated in an exciting new development in Haringey. Well-located for Wood Green Station and Turnpike Lane Station (Piccadilly Line) and National Rail (via Hornsey and Alexandra Palace) with direct access to London's leading landmarks and educational facilities.

## **Property features**

Brand New Two Bedroom Apartment | Furnished To Very High Standard | Luxury Family Bathroom And En-Suite Shower Room | Fully Fitted Modern Kitchen | Private Balcony | EPC-TBC | 24/7 Concierge | Gym For Residents | 2 Lifts/Close To Transport And Amenities | Wood Green and Turnpuke Lane tube stations