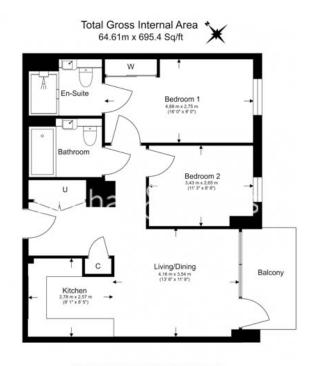

# Mary Neuner Road, Highgate, N8

£520 per week, £2,253 per month + fees

Floor Plan measurements are approximate and are for illustrative purposes only. While we do not doubt the floor plans accuracy, we make no guarantee, warranty or representation as to the accuracy and completeness of the floor plan.