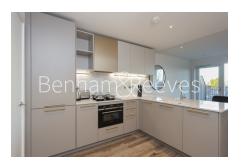

## **Property features**

Brand New Manhattan Style Apartment | Furnished To Very High Standard | One Bedroom | Fully Fitted Modern Kitchen | Private Balcony | EPC-B | 24/7 Concierge | Close To Transport And Amenities | Gym Residence /Swimming Pool Expected To Complete In Summer | Wood Green, Hornsey, and Alexandra Palace Station