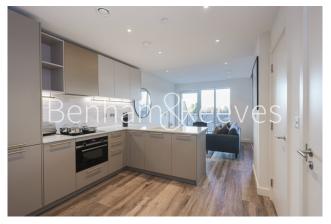

## **Property features**

Brand New Manhattan Style Apartment | Furnished To Very High Standard | One Bedroom | Fully Fitted Modern Kitchen | Private Balcony | EPC-B | 24/7 Concierge | Close To Transport And Amenities | Gym Residence /Swimming Pool Expected To Complete In Summer | Wood Green, Hornsey, and Alexandra Palace Station