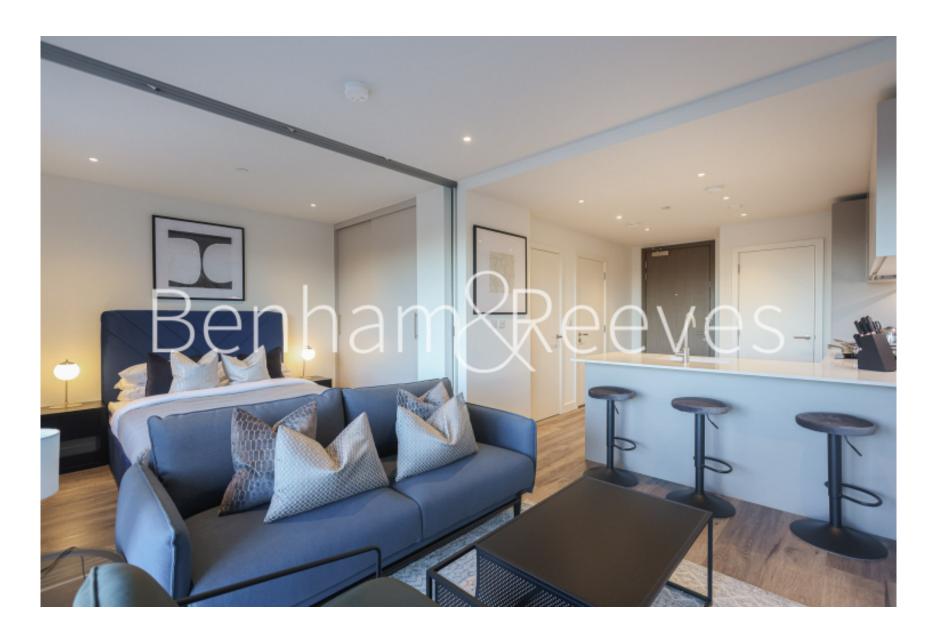

**Brook Road, Highgate, N8** 

£393 per week, £1,703 per month + fees

■ 1 Bedroom ■ 1 Bathroom □ Furnished

Designer furnished, brand new 3rd floor Manhattan style apartment situated in an exciting development close to Wood Green station, Hornsey Station, and Alexandra Palace station.

## **Property features**

Brand New Manhattan Style Apartment | Furnished To Very High Standard | One Bedroom | Fully Fitted Modern Kitchen | Private Balcony | EPC-B | 24/7 Concierge | Close To Transport And Amenities | Gym Residence /Swimming Pool Expected To Complete In Summer | Wood Green, Hornsey, and Alexandra Palace Station