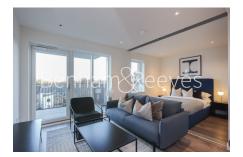

**Brook Road, Highgate, N8** 

£393 per week, £1,703 per month + fees

■ 1 Bedroom ■ 1 Bathroom □ Furnished

Designer furnished, brand new 3rd floor Manhattan style apartment situated in an exciting development close to Wood Green station, Hornsey Station, and Alexandra Palace station.

## **Property features**

Brand New Manhattan Style Apartment | Furnished To Very High Standard | One Bedroom | Fully Fitted Modern Kitchen | Private Balcony | EPC-B | 24/7 Concierge | Close To Transport And Amenities | Gym Residence /Swimming Pool Expected To Complete In Summer | Wood Green, Hornsey, and Alexandra Palace Station