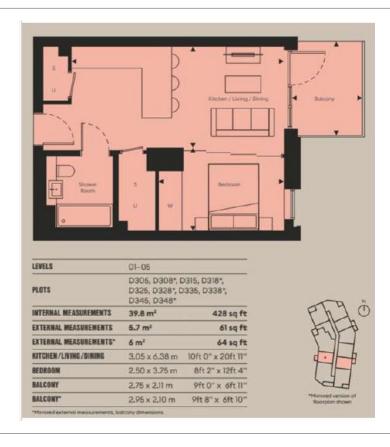

**Brook Road, Highgate, N8** 

£393 per week, £1,703 per month + fees

■ 1 Bedroom ■ 1 Bathroom □ Furnished

Designer furnished, brand new 3rd floor Manhattan style apartment situated in an exciting development close to Wood Green station, Hornsey Station, and Alexandra Palace station.

## **Property features**

Brand New Manhattan Style Apartment | Furnished To Very High Standard | One Bedroom | Fully Fitted Modern Kitchen | Private Balcony | EPC-B | 24/7 Concierge | Close To Transport And Amenities | Gym Residence /Swimming Pool Expected To Complete In Summer | Wood Green, Hornsey, and Alexandra Palace Station