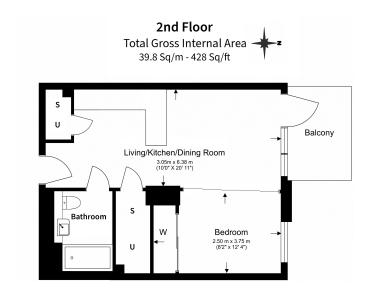

## **Brook Road, Highgate, N8**

£404 per week, £1,751 per month + fees

92+ A 81-91 B 69-80 C 55-68 D 39-54 E 21-38 F

Floor Plan measurements are approximate and are for illustrative purposes only. While we do not doubt the floor plans accuracy, we make no guarantee, warranty or representation as to the accuracy and completeness of the floor plan.