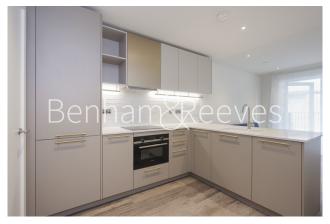

## **Property features**

Brand New Manhattan Style Apartment | Furnished To Very High Standard | One Bedroom | Fully Fitted Modern Kitchen | Private Balcony | EPC-B | 24/7 Concierge/Lift | Close To Transport And Amenities | Gym Residence | Wood Green, Hornsey, and Alexandra Palace Station