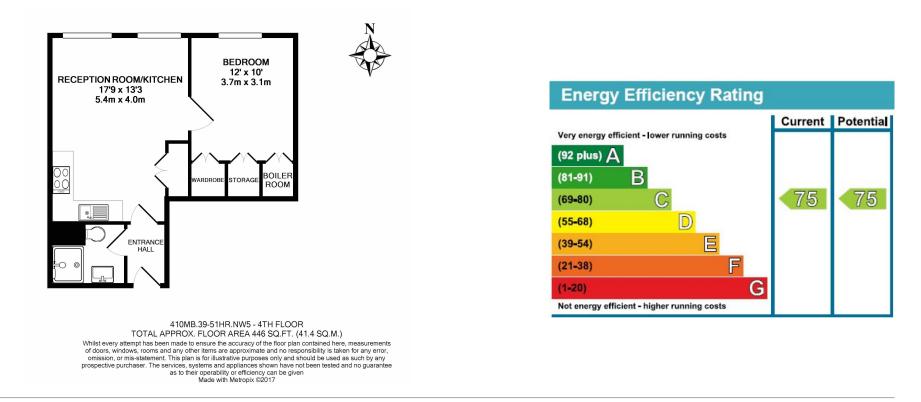

### **Property features**

Double Bedroom | Open plan kitchen reception room | Fully fitted kitchen | Unfurnished | Brand new | EPC-C | Wood floors throughout | Lift | Concierge | Walking distance to Tube Station