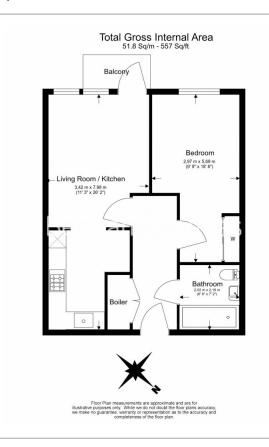

**Southmere House, Highland Street, E15** 

£347 per week, £1,504 per month + fees

■ 1 Bedroom

☐ 1 Bathroom — Furnished

Modern luxury 5th floor apartment, with residents' only gym, situated with a highly sought-after development in Stratford - located minutes from Westfield and The Olympic Park. Good access to the Underground and Stratford International terminal.

Please **click here** for full detail

Large Double Bedroom | Spacious Reception | Modern Apartment | Fitted Kitchen | Private Balcony | EPC-B | New well-equipped Gym | Concierge Services | River Views | Direct trains to **Canary Wharf** 