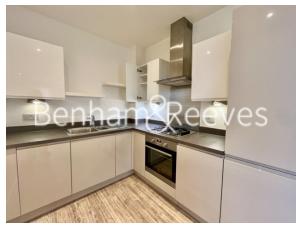

### **Property features**

Fully Furnished | Double Bedroom | Bathroom | Modern Kitchen | Balcony | EPC-B | Wood Floors | Full Double Glazed Window | Harlesden Station

For more information about this property, please call our Wembley branch on