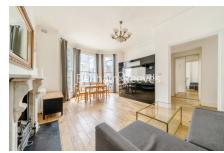

### 🛋 3 Bedrooms 🛛 🛱 2 Bathrooms 🖉 Furnished

A bright and spacious flat set on the raised ground floor within a period building close to Holland Park. Conveniently located a short walk to Shepherds Bush Station (Central Line) and Kensington (Olympia) Station.

### **Property features**

Three Bedrooms | Two Bathrooms | Wooden Flooring | Furnished | Large Reception | EPC-D | Built in Storage | Close to Amenities | Close to Holland Park | Shepherds Bush station