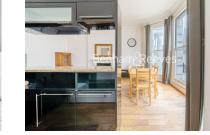

### 🛋 3 Bedrooms 🛛 🛱 2 Bathrooms 🖉 Furnished

A bright and spacious flat set on the raised ground floor within a period building close to Holland Park. Conveniently located a short walk to Shepherds Bush Station (Central Line) and Kensington (Olympia) Station.

### **Property features**

Three Bedrooms | Two Bathrooms | Wooden Flooring | Furnished | Large Reception | EPC-D | Built in Storage | Close to Amenities | Close to Holland Park | Shepherds Bush station