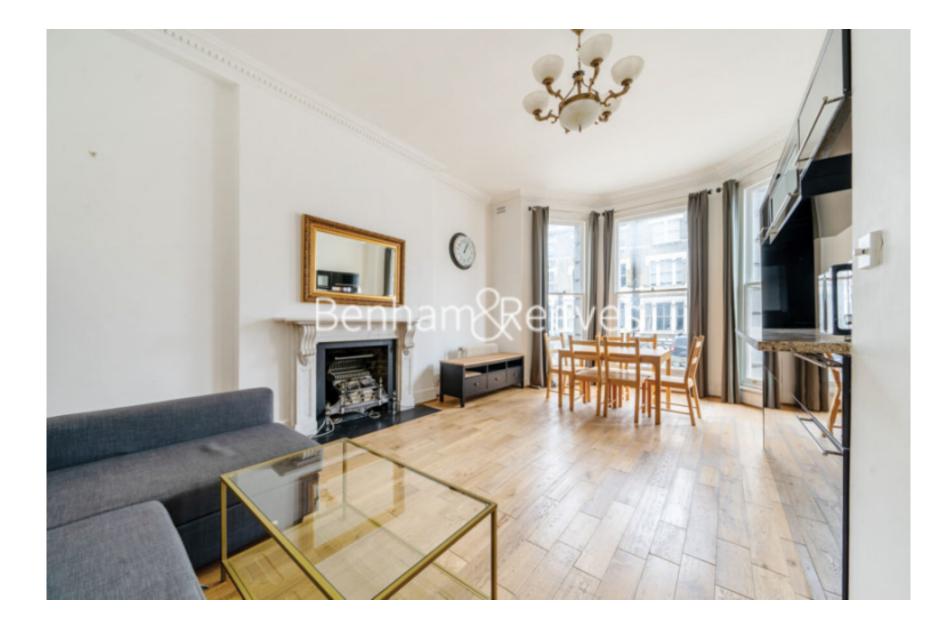

### Holland Road, Holland Park, W14

£727 per week, £3,150 per month + fees

### 🛋 3 Bedrooms 🛛 🛱 2 Bathrooms 🖉 Furnished

A bright and spacious flat set on the raised ground floor within a period building close to Holland Park. Conveniently located a short walk to Shepherds Bush Station (Central Line) and Kensington (Olympia) Station.

### **Property features**

Three Bedrooms | Two Bathrooms | Wooden Flooring | Furnished | Large Reception | EPC-D | Built in Storage | Close to Amenities | Close to Holland Park | Shepherds Bush station