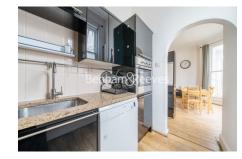

### 🛋 3 Bedrooms 🛛 🛱 2 Bathrooms 🖉 Furnished

A bright and spacious flat set on the raised ground floor within a period building close to Holland Park. Conveniently located a short walk to Shepherds Bush Station (Central Line) and Kensington (Olympia) Station.

### **Property features**

Three Bedrooms | Two Bathrooms | Wooden Flooring | Furnished | Large Reception | EPC-D | Built in Storage | Close to Amenities | Close to Holland Park | Shepherds Bush station