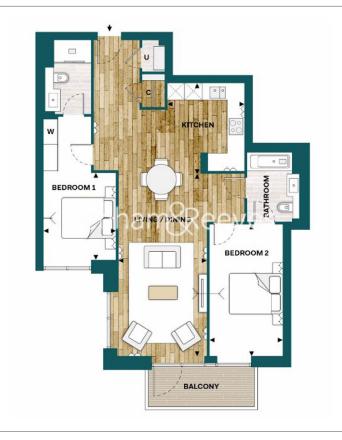

## **Property features**

2 Bedroom 2 En Suite Bathroom | Balcony With River Views | Riverside Development | 24 Hour Concierge | Gym | EPC-B | Indoor Swimming Pool & Landscaped Podium Gardens | Air Conditioning & Under Floor Heating | Great transport Link Within The Area | Hammersmith **Underground Station** 