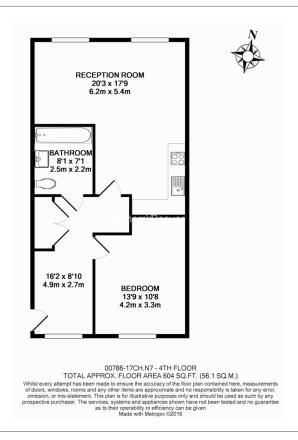

## **Property features**

1 Bedroom | 1 Bathroom | Reception | Furnished | Fitted Kitchen | EPC-B | Gated development | Private Paved Terrace Area | Bike Storage | Nearby Finsbury Park Station

For more information about this property, please call our Highgate branch on